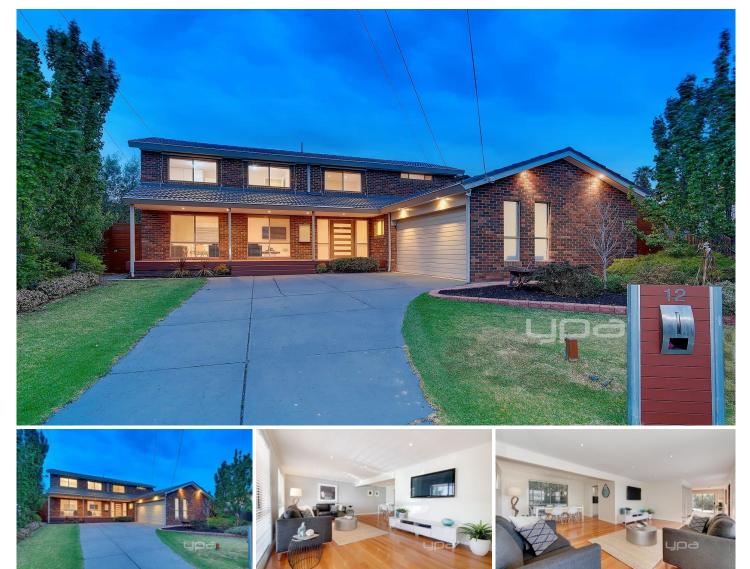

## 12 Thornleigh Place WESTMEADOWS VIC

Situated in a quiet and friendly court location on the best side of Westy, this updated double storey home has got the lot! Offering 4 great sized bedrooms, master with ensuite, plus a study area upstairs. Downstairs youre greeted by gorgeous hardwood flooring throughout, the lounge is huge and the updated kitchen has stone tops, SST appliances and a walk-in pantry. The generous meals area overlooks a tidy back yard and features another living zone, then leads through the laundry and powder room to the remote double garage. All this comes complete from front to back and includes ducted heating, refrigerated cooling, quality appliances, loads of ceiling storage and so much more. Finally, a home with all the space and comfort you want, without a thing left to do! So come and have a look youll fall in love!