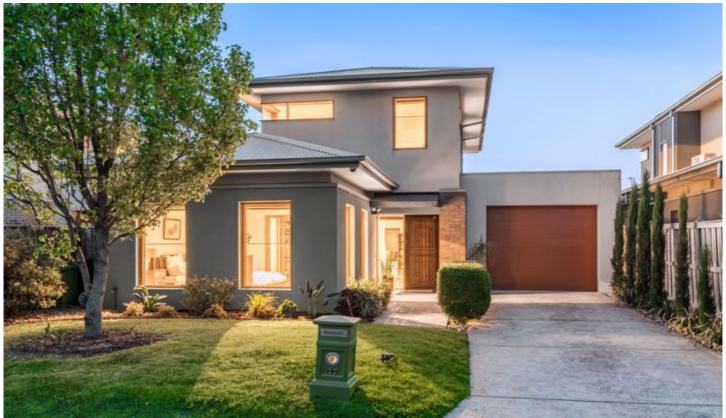

## 22/6-12 Pascoe Street WESTMEADOWS VIC

Whether youre just starting out, downsizing, or ready for retirement, this gorgeous looking townhouse can cater to your needs! Offering 3 bedrooms (with the master downstairs), central bathroom, powder room, laundry, hostess kitchen with meals area and a great sized lounge. Outside, theres a lovely entertaining area for quiet get-togethers and a remote garage (with internal access) all complimented by tidy low-maintenance gardens. Best of all, you open your front door to beautiful parklands directly opposite. So no matter what stage of life youre at, you can come home to quality without the maintenance!