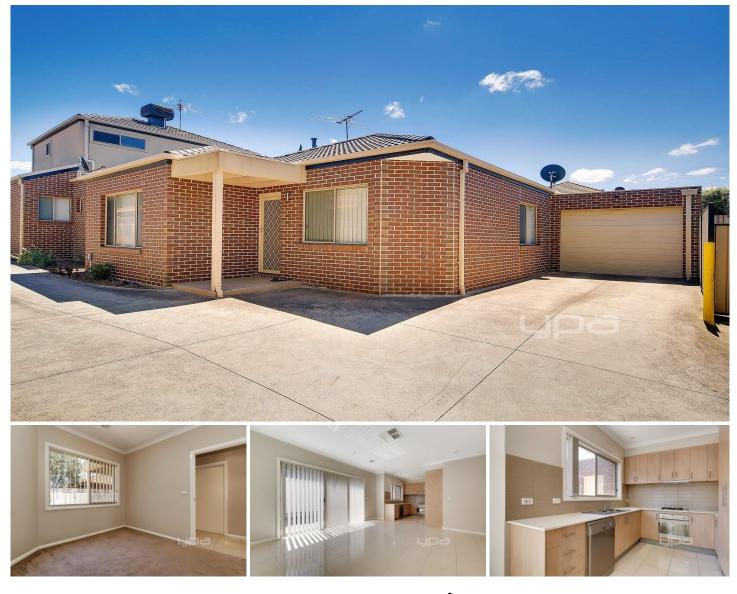

## 2/1 Fleetwood Drive GREENVALE VIC

Attention!

All investors, first home buyers and those looking to down size.

Your search for the ideal property is over. This stunning home presents a great opportunity and quality throughout. Located within a complex of 3 properties, in a great and convenient pocket of Greenvale, this unit ticks all the right boxes.

There are three private bedrooms, two large bedrooms with built-in-robes. The master bedroom with walk-in-robe and ensuite plus a second bathroom with shower and bath.

Features fully-tiled bathrooms, living, kitchen area and separate laundry and carpet in all bedrooms.

A large open living area and beautiful timber kitchen with stone benchtops overlook a good size courtyard, which makes it a perfect outdoor entertaining area.

Ducted heating, evaporative cooling and remote control