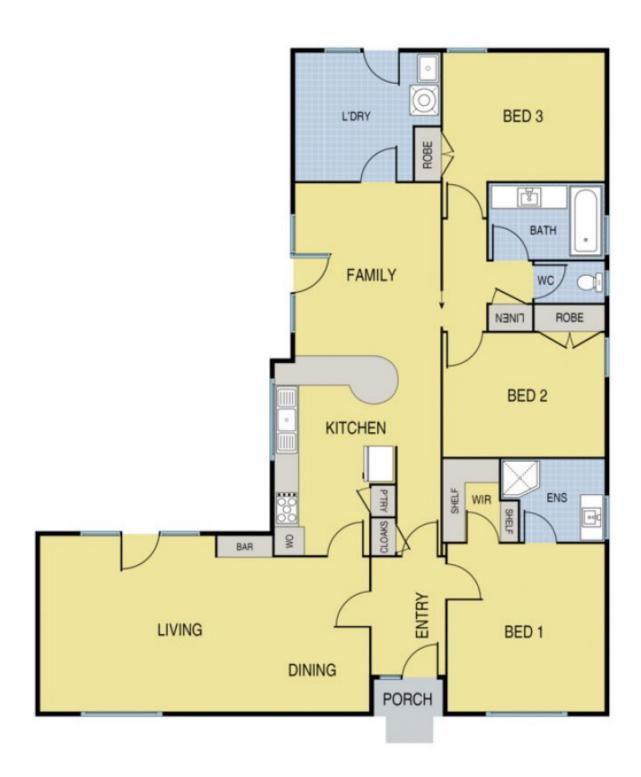

## 25 Taylor Drive GLADSTONE PARK VIC

Welcome to Taylor Drive, this is the definition of convenience when it comes to location! With schools literally at your doorstep, shops and transport only a stroll away. This well presented one-owner home is offered for the first time ever and has been meticulously maintained since day one. Offering 3 generous bedrooms (master with ensuite), a HUGE lounge and dining, kitchen with breakfast bench and meals/family area, central bathroom and laundry. Outside, theres still loads of space for the kids to run around. Includes air-con, ceiling fans, updated appliances and more. Its the ideal investment, or would make an excellent first home!