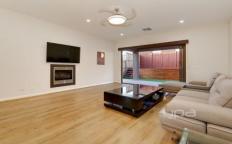

As you walk into the home youll notice the open kitchen with stone benchtops, stainless steel appliances and walk in pantry all overlooking the formal living area with adjoining dining area and rumpus room. Two of the four bedrooms are situated downstairs both with built in robes and a central bathroom plus additional powder room. Upstairs youll find a retreat area which leads out to the front facing balcony with city views and two generous sized bedrooms both with ensuite and the master bedroom with a large walk in robe.