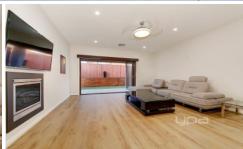

As you walk into the home youll notice the open kitchen with stone benchtops, stainless steel appliances and walk in pantry all overlooking the formal living area with adjoining dining area and rumpus room. Two of the four bedrooms are situated downstairs both with built in robes and a central bathroom plus additional powder room. Upstairs youll find a retreat area which leads out to the front facing balcony with city views and two generous sized bedrooms both with ensuite and the master bedroom with a large walk in robe.