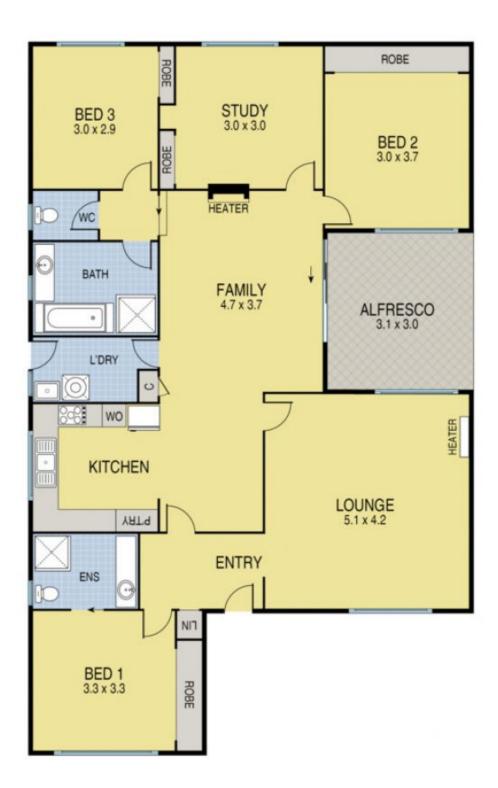

## **39 Arnside Crescent WESTMEADOWS VIC**

A home like this one which is completely original and un-touched is quickly becoming a rare commodity in the booming Westmeadows market, giving it bucket loads of potential to turn into your dream home. As you walk through the front door youll notice the modern layout of this floorplan. With the master bedroom featuring built in robe and ensuite set at the front of the home, the kids rooms all with built in robes set to the rear and the kitchen, living, dining areas all with the potential to become the ideal open plan area, there is no shortage of options here. With laundry featuring walk out access and dryer, original air conditioning unit, gas wall heater, covered outdoor area, double carport and tool shed out the back, all set out on a well-proportioned 546m2 (approx.) this is a renovators delight, ready for you to add your own touch. Inspection is a must.