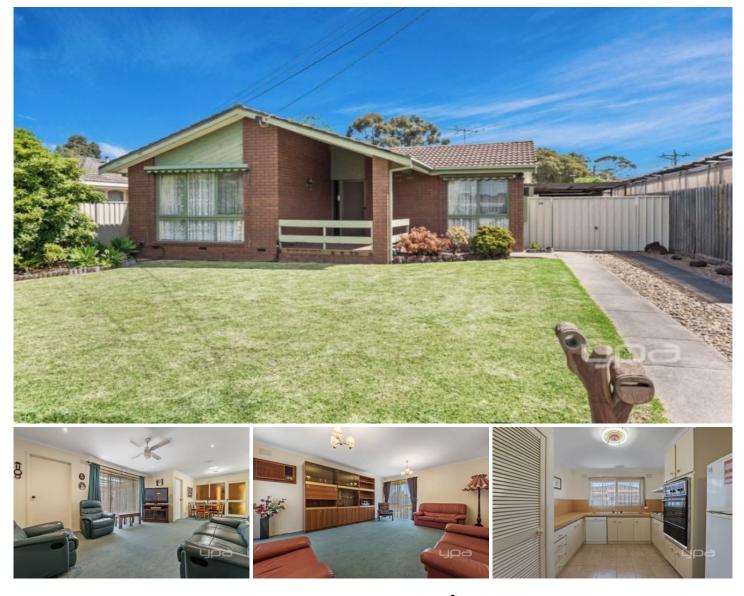

## **39 Arnside Crescent WESTMEADOWS VIC**

A home like this one which is completely original and un-touched is quickly becoming a rare commodity in the booming Westmeadows market, giving it bucket loads of potential to turn into your dream home. As you walk through the front door youll notice the modern layout of this floorplan. With the master bedroom featuring built in robe and ensuite set at the front of the home, the kids rooms all with built in robes set to the rear and the kitchen, living, dining areas all with the potential to become the ideal open plan area, there is no shortage of options here. With laundry featuring walk out access and dryer, original air conditioning unit, gas wall heater, covered outdoor area, double carport and tool shed out the back, all set out on a well-proportioned 546m2 (approx.) this is a renovators delight, ready for you to add your own touch. Inspection is a must.