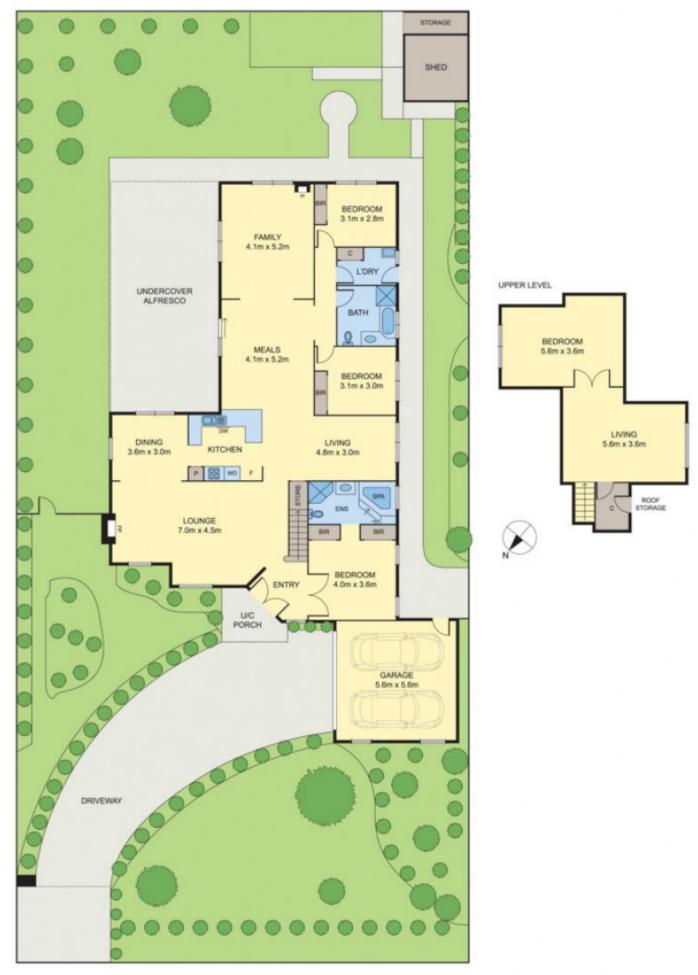

## 10 Warrego Place TAYLORS LAKES VIC

Timeless sophistication with cutting-edge design is this striking ex-display, Victorian inspired residence, set on a grand 820m2 (approx.) and located in a premium location. Stunningly executed, with a range of features and finishes from vaulted, high & angled ceilings, to decorative rosettes, cornices and arches, altogether superbly compliment the appeal of the home. Expansive and opulent, the homes emphasis is on the fantastic multiple living areas, together with the manicured gardens.

4 bedroom family residence, (master with his/hers robes, large ensuite with corner shower and spa bath) including a large loft style bedroom upstairs.

Spacious upstairs living with separate storage room.

Timber kitchen, cleverly situated, branching to all the living areas, fitted with double wall oven, cooktop & dishwasher.

Complementing the formal lounge is a welcoming fireplace, alongside a formal dining area.