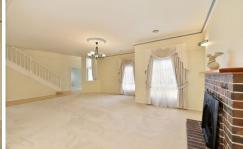

Timber kitchen, cleverly situated, branching to all the living areas, fitted with double wall oven, cooktop & dishwasher.

Complementing the formal lounge is a welcoming fireplace, alongside a formal dining area.