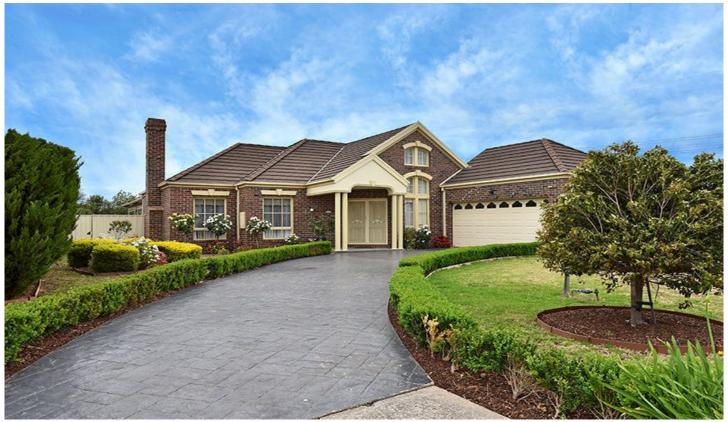

## 10 Warrego Place TAYLORS LAKES VIC

Timeless sophistication with cutting-edge design is this striking ex-display, Victorian inspired residence, set on a grand 820m2 (approx.) and located in a premium location. Stunningly executed, with a range of features and finishes from vaulted, high & angled ceilings, to decorative rosettes, cornices and arches, altogether superbly compliment the appeal of the home. Expansive and opulent, the homes emphasis is on the fantastic multiple living areas, together with the manicured gardens.