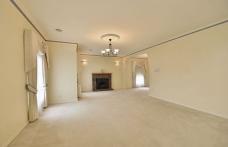

Timber kitchen, cleverly situated, branching to all the living areas, fitted with double wall oven, cooktop & dishwasher.

Complementing the formal lounge is a welcoming fireplace, alongside a formal dining area.