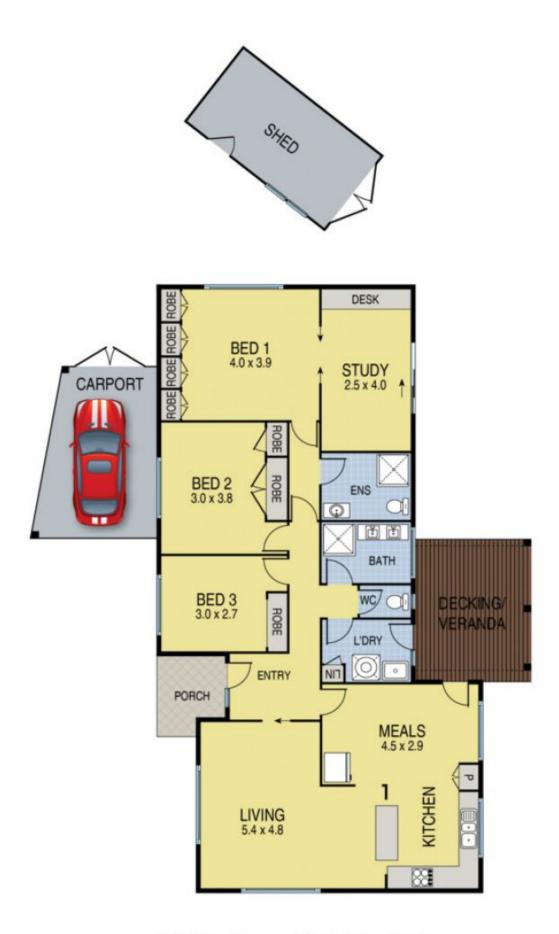

## **5 Milton Place GLADSTONE PARK VIC**

Nestled away in a quiet court location, this gorgeous home has just had a makeover, and is ready for one lucky new owner. Offering 3 bedrooms, master with ensuite and study/massive walk in robe, updated central bathroom, gloss kitchen with big meals area and a large lounge at front. Outside there's a lovely entertainment deck and plenty of room for the kids. Features ducted heating, split system cooling and loads of extras plus a big shed and car accommodation. Do not miss this opportunity! Photo ID is required at all inspections.