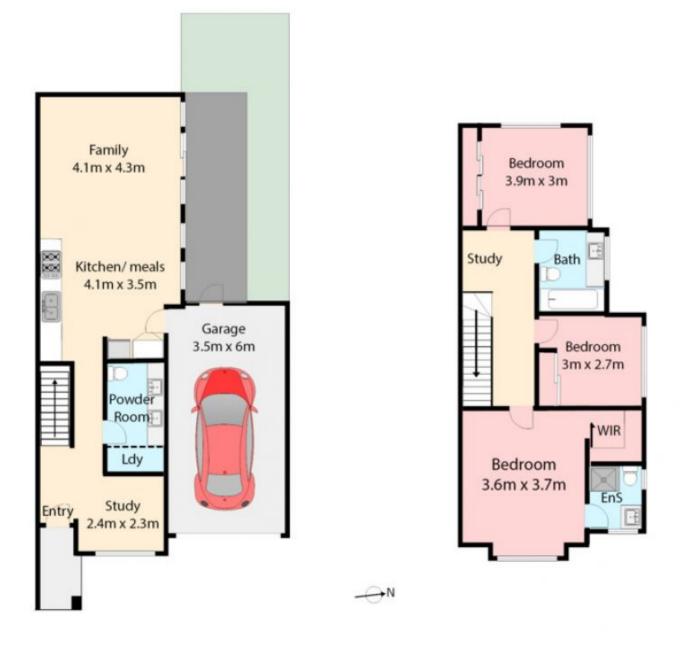

## 1/55 Eumarella Street, Tullamarine All dimensions and data shown in this sketch are approximate