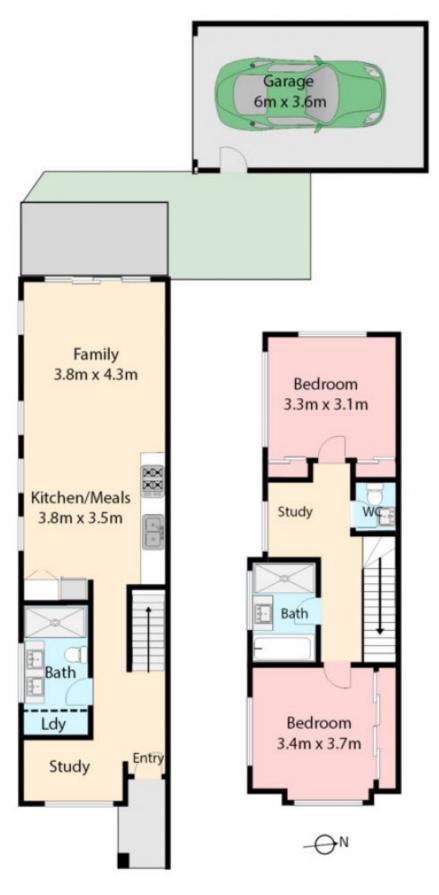

## 1/55 Eumarella Street, Tullamarine All dimensions and data shown in this sketch are approximate