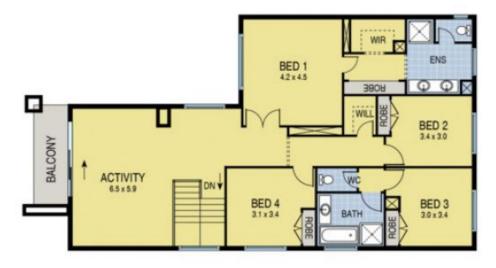

## **102 Venezia Promenade GREENVALE VIC**

Meticulously presented large family home on over 700sqm (approx.) in the popular Providence Estate. Situated only a short stroll from Napoli park, within walking distance from Aitken College, this near-new family home has the lot. Offering 4 great sized bedrooms, plus a big study (or 5th bedroom), including a large master with WIR and BIRs and full ensuite. The home features a formal lounge, vast open plan living with stunning kitchen (with stone tops), large meals area, powder room, a huge separate rumpus/theatre room and upstairs theres a large retreat area for the kids.

The upstairs balcony displays breathtaking city views. Outside, theres an enormous tiled outdoor entertaining area complimented by immaculate gardens. Best of all, it offers a massive 3-car garage with rear drive-thru access, so theres something special for the whole family to enjoy. Includes ducted heating and cooling, quality appliances, loads of extra storage and so much more. Why build? Its all 4 🛤 2 📛 3 🚘

View : https://www.ypa.com.au/7397549

Luke Albioli 0403 700 003

FIRST FLOOR

GROUND FLOOR

102 Venezia Promenade, Greenvale