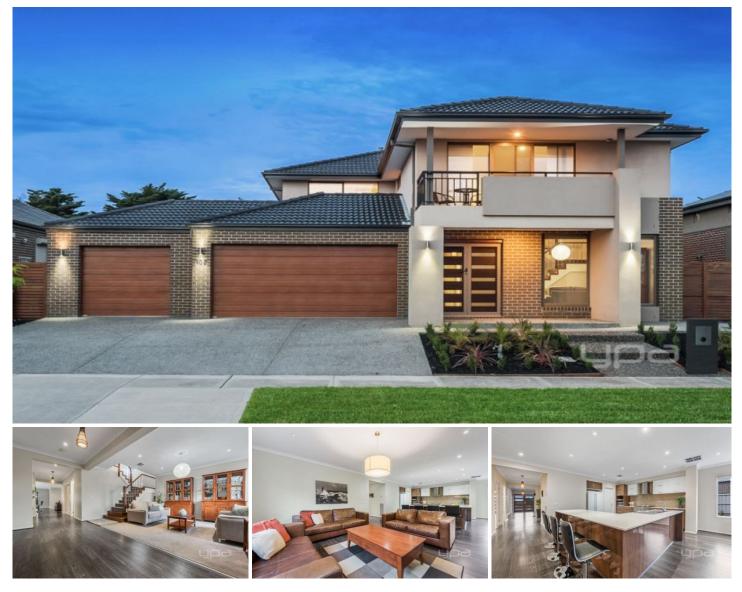

## **102 Venezia Promenade GREENVALE VIC**

Meticulously presented large family home on over 700sqm (approx.) in the popular Providence Estate. Situated only a short stroll from Napoli park, within walking distance from Aitken College, this near-new family home has the lot. Offering 4 great sized bedrooms, plus a big study (or 5th bedroom), including a large master with WIR and BIRs and full ensuite. The home features a formal lounge, vast open plan living with stunning kitchen (with stone tops), large meals area, powder room, a huge separate rumpus/theatre room and upstairs theres a large retreat area for the kids.

The upstairs balcony displays breathtaking city views. Outside, theres an enormous tiled outdoor entertaining area complimented by immaculate gardens. Best of all, it offers a massive 3-car garage with rear drive-thru access, so theres something special for the whole family to enjoy. Includes ducted heating and cooling, quality appliances, loads of extra storage and so much more. Why build? Its all 4 🛤 2 📛 3 🚘