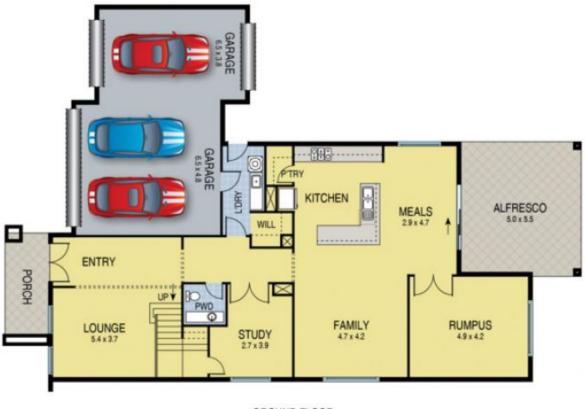

## **102 Venezia Promenade GREENVALE VIC**

Meticulously presented large family home on over 700sqm (approx.) in the popular Providence Estate. Situated only a short stroll from Napoli park, within walking distance from Aitken College, this near-new family home has the lot. Offering 4 great sized bedrooms, plus a big study (or 5th bedroom), including a large master with WIR and BIRs and full ensuite. The home features a formal lounge, vast open plan living with stunning kitchen (with stone tops), large meals area, powder room, a huge separate rumpus/theatre room and upstairs theres a large retreat area for the kids.

The upstairs balcony displays breathtaking city views. Outside, theres an enormous tiled outdoor entertaining area complimented by immaculate gardens. Best of all, it offers a massive 3-car garage with rear drive-thru access, so theres something special for the whole family to enjoy. Includes ducted heating and cooling, quality appliances, loads of extra storage and so much more. Why build? Its all 4 🛤 2 📛 3 🚘

View : https://www.ypa.com.au/7397549

Luke Albioli 0403 700 003

FIRST FLOOR

GROUND FLOOR

102 Venezia Promenade, Greenvale