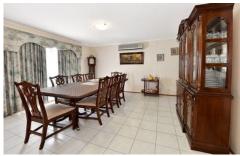

Well appointed kitchen fitted with dishwasher and 900mm cooktop, practical corner pantry and convenient

4 🗀 3 📛 4 🖨

View: https://www.ypa.com.au/7397552