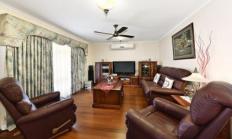

A picturesque home with sheltering porch entrance. Once inside the home presents appealing floorboards throughout with timber staircase leading upstairs.

4 bedroom home, master with FES, WIR & BIR's, central bathroom upstairs with the addition of a 2-way semi-ensuite with separate toilet downstairs.