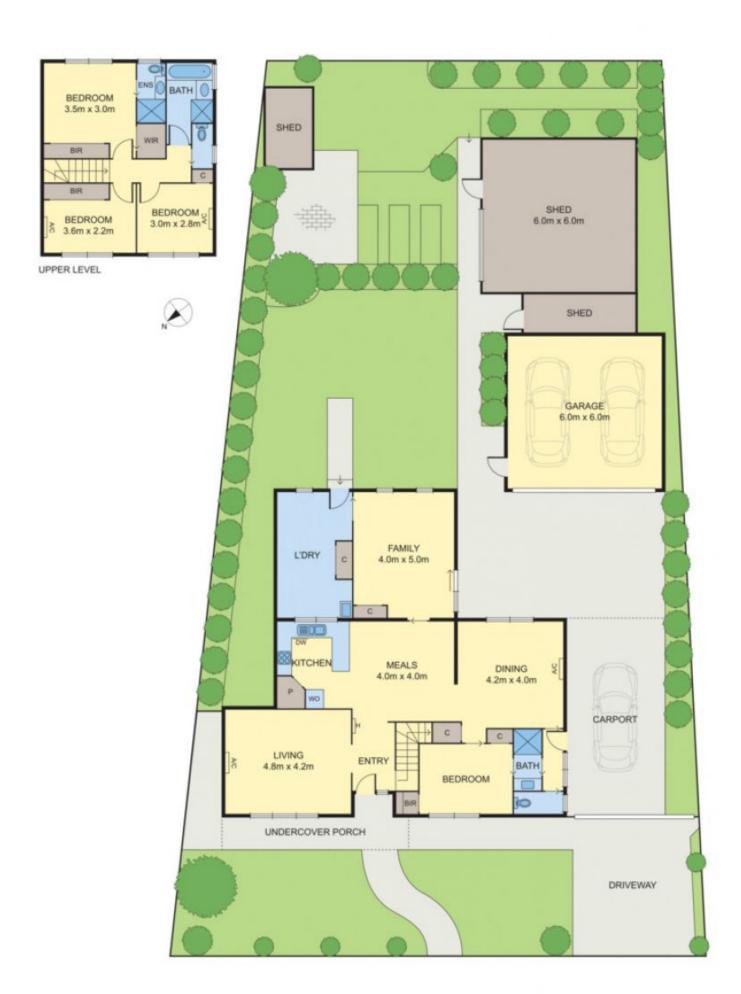

## 121 Bridgewater Road CRAIGIEBURN VIC

ANOTHER SUCCESSFUL SALE BY MICHEAL SASSINE.

Relish the opportunity to own this inviting family home, ideally positioned and centrally located to all of lifes amenities with great schools, shopping complexes & restaurants, further complemented by close proximity to recreation, sporting and business facilities, alongside parklands and transport at your door.

A picturesque home with sheltering porch entrance. Once inside the home presents appealing floorboards throughout with timber staircase leading upstairs.

4 bedroom home, master with FES, WIR & BIR's, central bathroom upstairs with the addition of a 2-way semi-ensuite with separate toilet downstairs.

Well appointed kitchen fitted with dishwasher and 900mm cooktop, practical corner pantry and convenient

4 🗀 3 📛 4 🖨

View: https://www.ypa.com.au/7397552