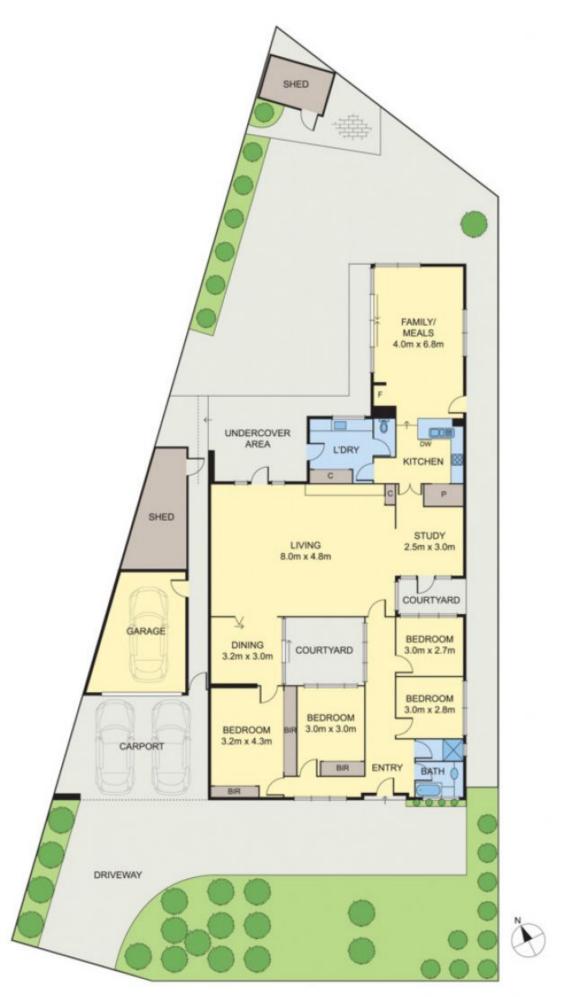

Plans AND permits, READY TO GO, for the construction of 3 dwellings

Impressive flat allotment measuring 665m2 approx..

The low maintenance home consists of 4 bedrooms plus utility room, parquetry floors and large living area with study alcove, well appointed kitchen, dishwasher, walk-pantry and adjoining dining area with central bathroom & double carport connecting to a double garage plus rear storage shed