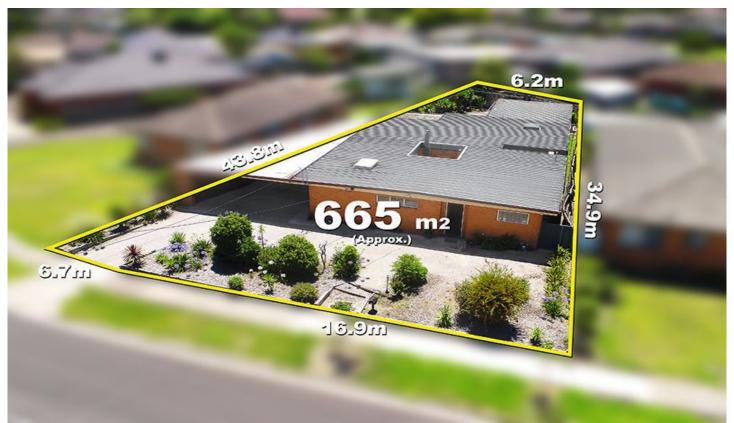

## 10 Woodstock Drive GLADSTONE PARK VIC

ANOTHER SUCCESSFUL SALE BY MICHAEL SASSINE.

A golden piece of real estate that rarely occurs! An opportunity to seize this primely positioned property ideal for those looking to capitalise in a well-established suburb.

Plans AND permits, READY TO GO, for the construction of 3 dwellings

Impressive flat allotment measuring 665m2 approx..

The low maintenance home consists of 4 bedrooms plus utility room, parquetry floors and large living area with study alcove, well appointed kitchen, dishwasher, walk-pantry and adjoining dining area with central bathroom & double carport connecting to a double garage plus rear storage shed