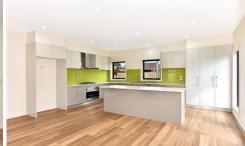

Offering 4 lavish bedrooms, deluxe master room is suitably situated downstairs with FES and impressive 5.5 metres of built-in wardrobes.

Invitingly spacious open floor plan with combined kitchen, meals and living area, filled with an abundance of natural light, the impeccable high gloss, cushion cabinetry kitchen is fitted with stainless steel Euro appliances and beautifully