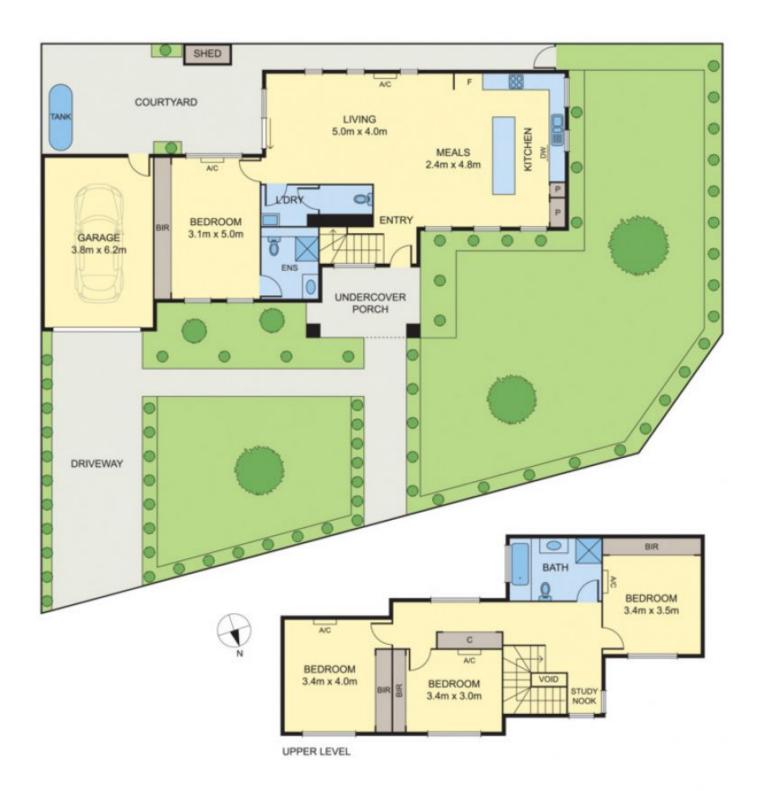

Offering 4 lavish bedrooms, deluxe master room is suitably situated downstairs with FES and impressive 5.5 metres of built-in wardrobes.

Invitingly spacious open floor plan with combined kitchen, meals and living area, filled with an abundance of natural light, the impeccable high gloss, cushion cabinetry kitchen is fitted with stainless steel Euro appliances and beautifully