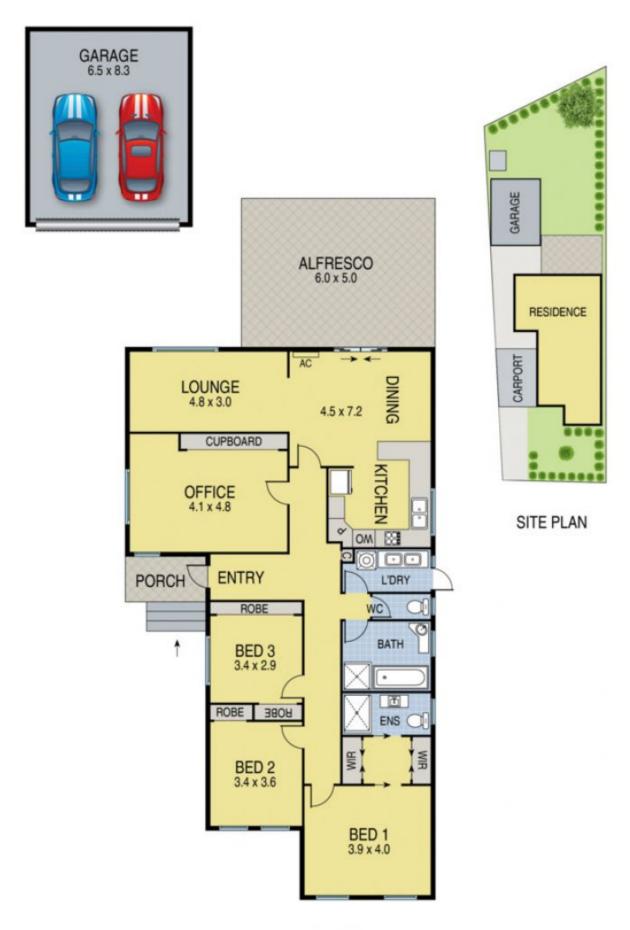

## 23 Bramcote Drive WESTMEADOWS VIC

Soak up the good life in this contemporary four-bedroom residence situated in the most convenient pocket of Westmeadows. Single-level, beautifully kept gardens and embodying homely character, this property represents a great opportunity for any potential homeowner in todays day and age.

Featuring:

Master bedroom with carpet flooring and walk through robe into the full ensuite

Covered outdoor alfresco and barbecue area

Lounge room has high cathedral ceilings with tiled flooring Bedrooms two and three with carpet flooring and built in robes

Bedroom number four is generous in size with pine timber flooring and built in robes as well.

Large open kitchen dining area with stainless steel appliances, tiled flooring and access to the outdoor area