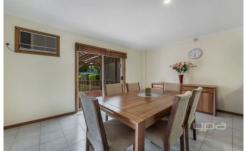

Bedroom number four is generous in size with pine timber flooring and built in robes as well.

Large open kitchen dining area with stainless steel appliances, tiled flooring and access to the outdoor area