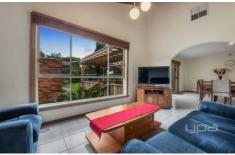

Featuring:

Master bedroom with carpet flooring and walk through robe into the full ensuite

Covered outdoor alfresco and barbecue area

Lounge room has high cathedral ceilings with tiled flooring Bedrooms two and three with carpet flooring and built in robes