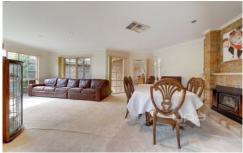

Located centrally to the remaining bedrooms is a well-appointed bathroom. As you move to the rear of the home you will be greeted by a combined lounge and formal dining area complimented by a Coonara wood heater ideal for those cold winter nights.

A beautifully appointed Blackwood kitchen with ample cupboard space fitted with modern appliances that will surely impress the most discerning buyer. Add to this a huge rumpus room with tailored bar, the ideal haven to relax or entertain family and friends.