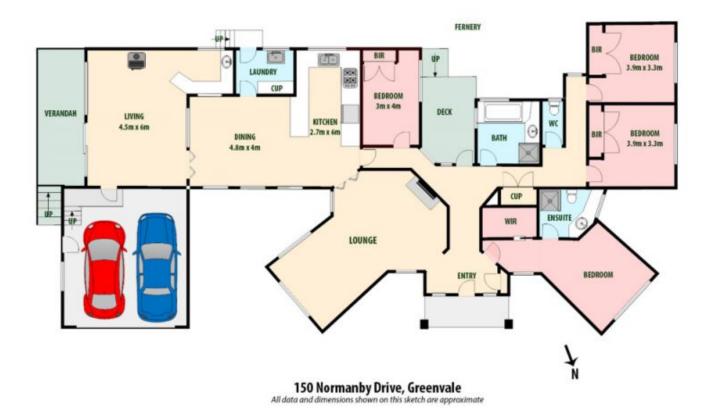

## 150 Normanby Drive GREENVALE VIC

This extremely unique owner/builder home sits proudly on a corner block measuring approximately 869sqm in ever popular Normanby Drive. At first glance you will be drawn to the beautifully manicured garden and stunning roof lines. Generous in size the home offers 4 bedrooms all with built in robes, master with ensuite and WIRs.

Located centrally to the remaining bedrooms is a well-appointed bathroom. As you move to the rear of the home you will be greeted by a combined lounge and formal dining area complimented by a Coonara wood heater ideal for those cold winter nights.

A beautifully appointed Blackwood kitchen with ample cupboard space fitted with modern appliances that will surely impress the most discerning buyer. Add to this a huge rumpus room with tailored bar, the ideal haven to relax or entertain family and friends.