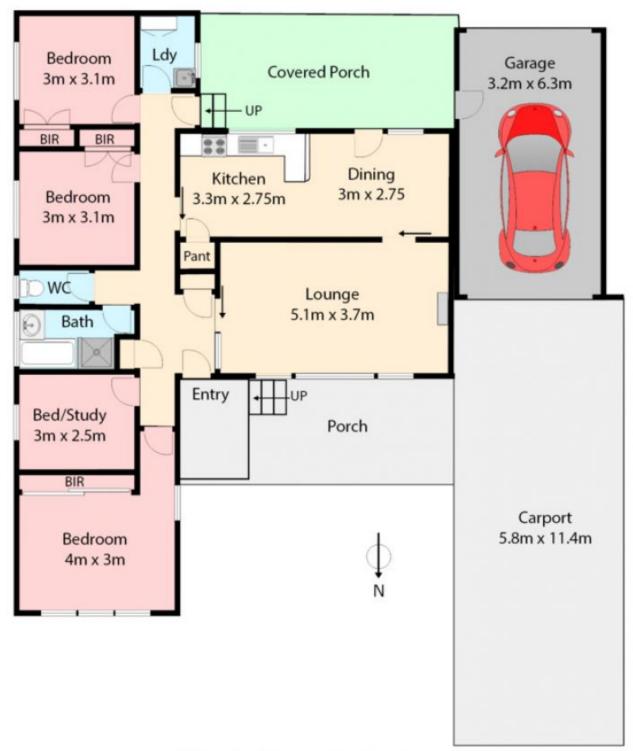

## 19 Bamford Avenue WESTMEADOWS VIC

Situated in Westmeadows most convenient and sought-after locations, this original, well kept family home is ready for a lucky new owner. Offering 3 bedrooms plus study (or fourth), a spacious lounge at front which leads to a tidy kitchen with meals area, central bathroom and laundry. Outside youll find a generous covered entertaining area, plenty of room for kids and pets, plus neat established gardens. Includes a lock-up garage, double carport, gas heater, ceiling fans and much more! All situated on 540m2 (approx.) with around 16 squares worth of living area this is one you need to come along and check out for yourself!

4 🕮 1 📛 3 🖨

View: https://www.ypa.com.au/7397561

Luke Albioli 0403 700 003

19 Bamford Avenue, Westmeadows

All dimensions and data in this sketch are approximate