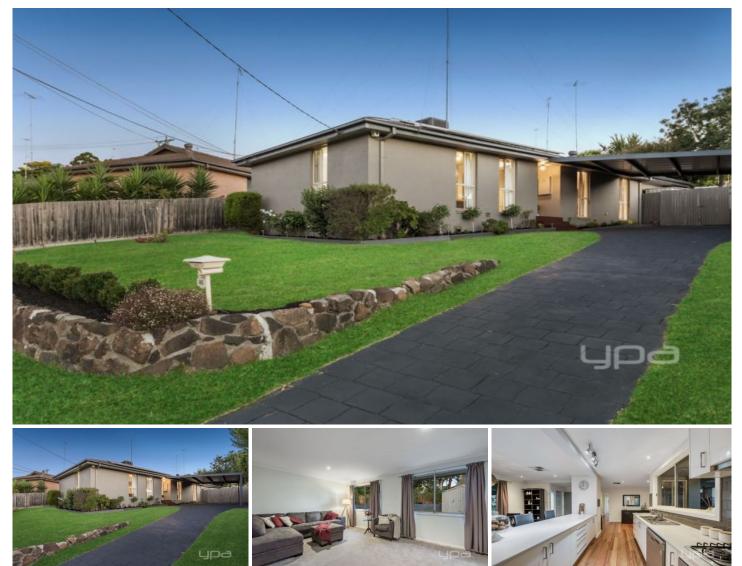

## 86 Ripplebrook Drive BROADMEADOWS VIC

Soak up the good life in this cosy three-bedroom residence situated across from the Broadmeadows Valley Trail. Regarding location it is just minutes from shopping centres, public transport, schools and lifestyle facilities. Single-level, low maintenance and flanked by inviting outdoor spaces, this property represents a tranquil life for any modern family.

## Featuring:

Master Bedroom with hardwood flooring and built in robe

Bedrooms two and three both with built in robes and hardwood flooring also

Decked outdoor area with barbecue, built in storage and fake turf

Landscaped backyard with grassed are and tool shed in the back corner  $% \left( {{\left[ {{{\rm{s}}_{\rm{s}}} \right]}_{\rm{s}}} \right)$ 

Living room being an extension to the home with floating floors