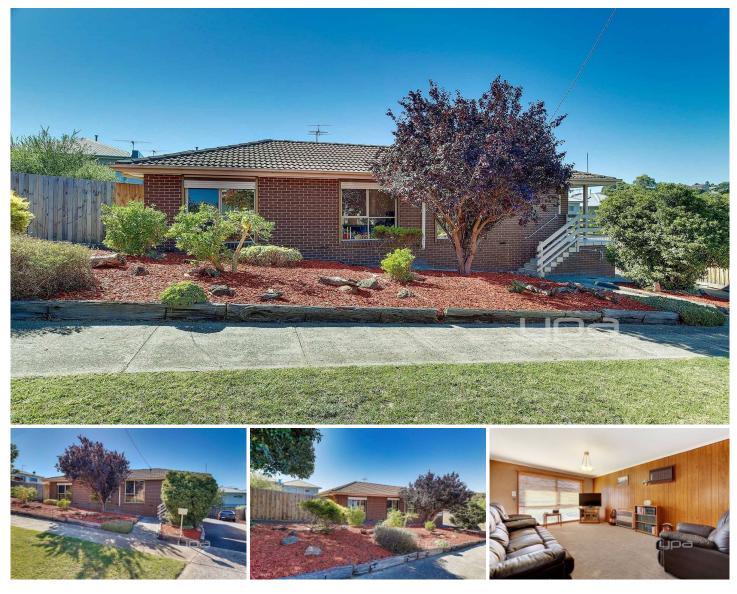

## **3 Capri Court WESTMEADOWS VIC**

Attention all Investors, Downsizers and First Home buyers the opportunity to enter the Westmeadows property market has arrived. This family home sits on a generous block of approx. 555sq mts. located in a quite court.

Comprising of 3 large bedrooms all with BIRs and a central bathroom comprising separate bath, shower, vanity and toilet. A spacious kitchen and meals area completes the inside of the home.

Once outside you will be drawn to the size of the back and side yards, which provides plenty of room for the children to play in. This home has potential written all over it and all it needs is for someone to roll up their sleeves and a bit of creativity. The possibilities are only limited by your imagination.

Features Including: Off street parking for 4 cars, wall air conditioner, electric heating and roller shutters.