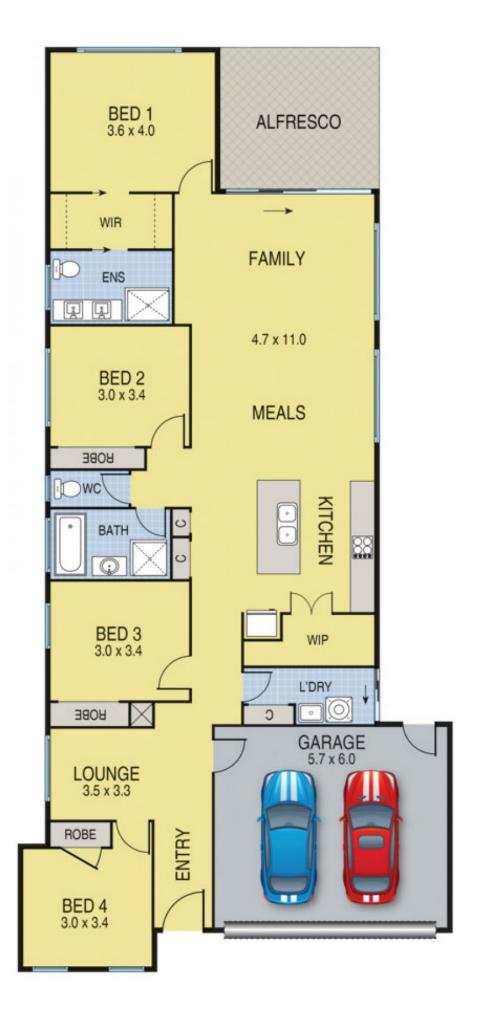

## 9 Breeze Way GREENVALE VIC

Right here in the gorgeous Aspect Estate, this beautiful home presents itself in sparkling new condition amongst other quality homes. Offering 4 bedrooms, front lounge, open-plan living with stunning kitchen (with stone tops, 900mm appliances and walk-in pantry), central bathroom and master at the rear with WIR and full-ensuite. Outside, theres a lovely tiled Alfresco area plus neat and tidy landscaping. 2.7m ceilings, ducted heating, refrigerated cooling, alarm, quality appliances and much more. Why build? Its all here and ready for you to enjoy!