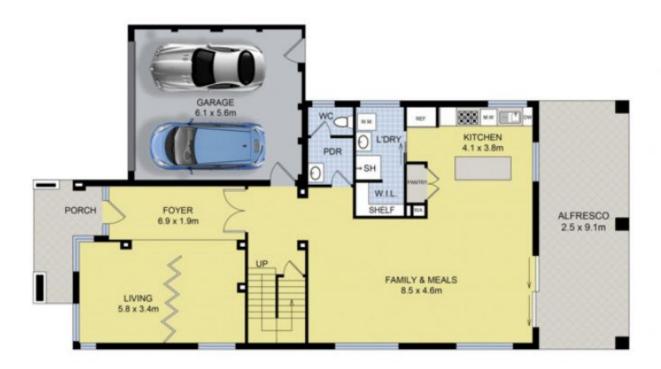

Kitchen featuring stainless steel appliances and extra walk in pantry off to the side

Open plan living, kitchen, dining area with porcelain tiled flooring leading to the outdoor alfresco and barbecue area

4 🗀 3 🔓 2 🖨

View: https://www.ypa.com.au/7397568

FIRST FLOOR

**GROUND FLOOR** 

25 ARKOSE STREET, GREENVALE