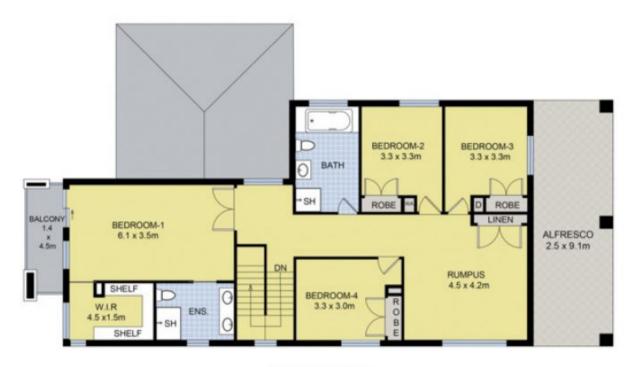

Featuring:

Huge master bedroom with private balcony, walk in robe and full ensuite to match

Three separate living areas with one upstairs and two downstairs

Four bedrooms total with the 2nd, 3rd and 4th having built in robes, carpeted flooring plus ceiling fans

4 🗀 3 🔓 2 🖨

View: https://www.ypa.com.au/7397568

FIRST FLOOR

**GROUND FLOOR** 

25 ARKOSE STREET, GREENVALE