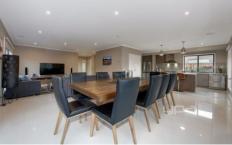

Kitchen featuring stainless steel appliances and extra walk in pantry off to the side

Open plan living, kitchen, dining area with porcelain tiled flooring leading to the outdoor alfresco and barbecue area