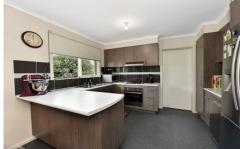

Large lounge and dining area alongside kitchen and meals area, with updated kitchen fitted with stainless steel appliances including dishwasher.

4 2 2 2

View: https://www.ypa.com.au/7397571

Luke Albioli 0403 700 003