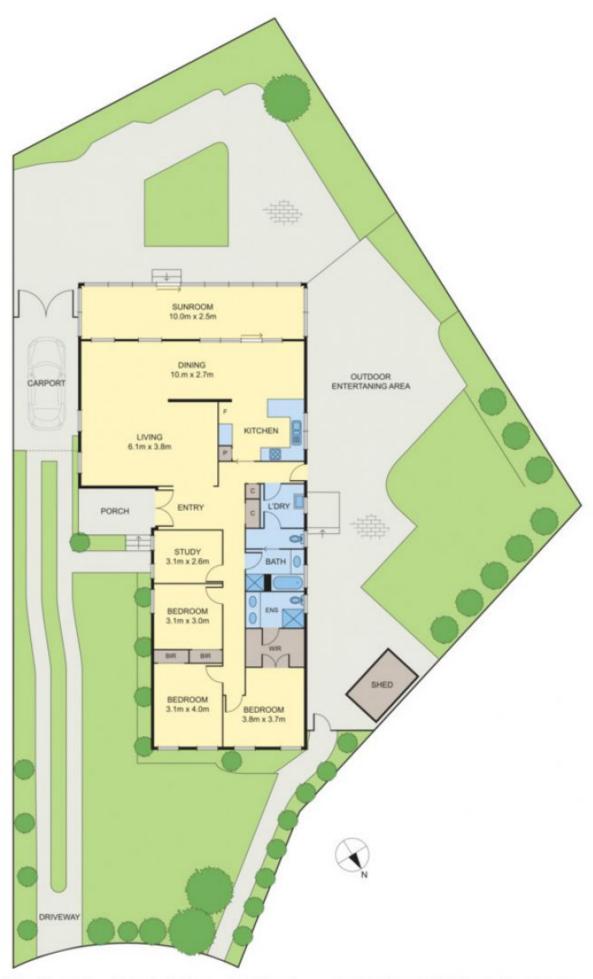

With Gladstone Park booming, this delightfully attractive home sits on a whopping 707m2 (approx) block in a court location.

Ideal family living incorporating 3 bedrooms plus study/4th bedroom, master with WIR and updated double basin ensuite.

Large lounge and dining area alongside kitchen and meals area, with updated kitchen fitted with stainless steel appliances including dishwasher.

4 2 2 2

View: https://www.ypa.com.au/7397571

Luke Albioli 0403 700 003

Disclaimer: Please note plans are indicative only and not drawn to exact scale. All dimensions are approximate. Potential buyers should satisfy themselves of any pertinent matters.