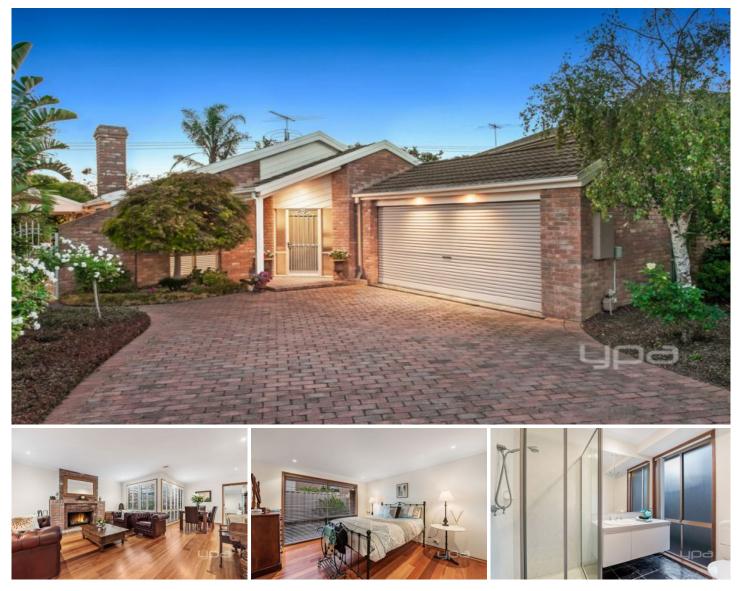

## 16 Columbia Close TULLAMARINE VIC

Brimming with a contemporary charm, this stunning home instantly invites relaxation and a sense of calm. Whether it be hot summer afternoons lazing in the expansive outdoor area or chilly winter evenings spent in front of your fireplace, this property being located in a large private court just across the road from the Tullamarine shops is in the best pocket you could possibly ask for.

## Featuring:

Master bedroom with large walk in robe and ensuite

Remaining two bedrooms both with built in robes and carpet flooring

Main bathroom showcasing shower and bath tub

Formal lounge room at the front of the home with brick open log fireplace, Kempas hardwood flooring and plantation shutters

Kitchen with Miele cooktop featuring deep fryer and a grill, bounds of cupboard space and polished slate floors