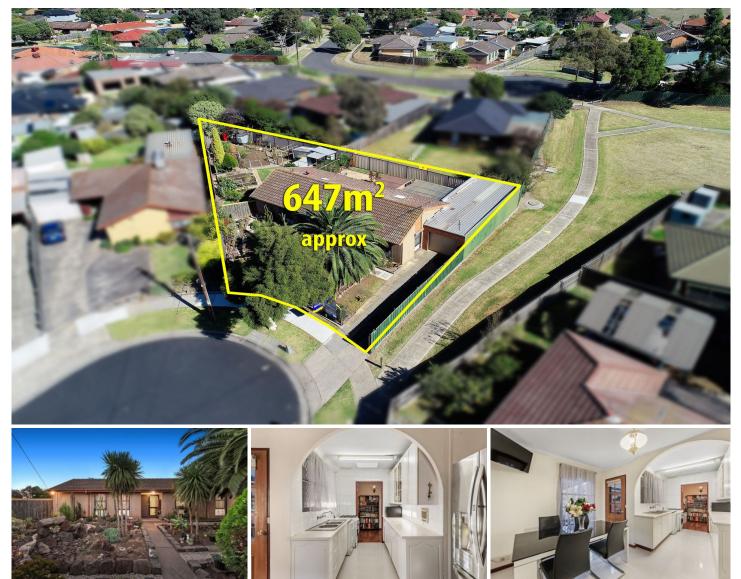

## **11 Airley Court MEADOW HEIGHTS VIC**

Soak up the good life in this built to last three-bedroom residence situated in one of the best pockets of Meadow Heights. Single-level with established gardens and flanked by inviting outdoor spaces, this home presents a great opportunity to enter the property market. Featuring:

Three bedrooms total all with built in robes and carpet flooring plus gas heater central to all three rooms

Kitchen and dining area with ceramic tiles

Family room with floating floors and gas heater

Main bathroom with bath tub and shower

Lockup two car garage with remote controlled door

Large paved outdoor area with barbecue and shelter for hot summer nights

Huge built up veggie garden out the back with multiple tool sheds for storage

Front yard with lovely gardens and path through to the