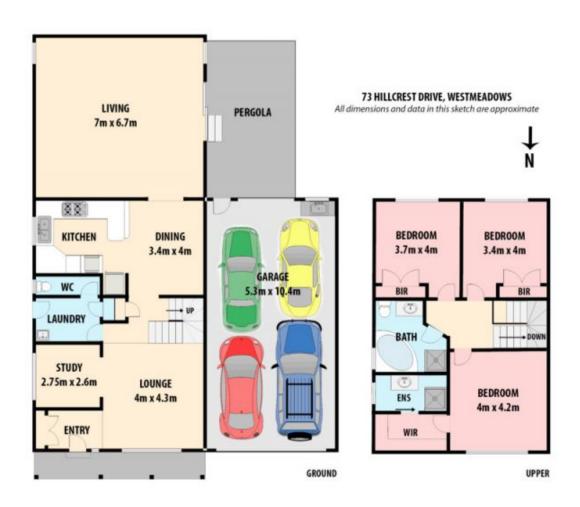

## 73 Hillcrest Drive WESTMEADOWS VIC

Perfectly positioned in the most attractive and sought-after pocket of Westmeadows, this grand family home offers more than meets the eye.

Behind the security of a high fence, it features 3 great sized bedrooms plus study, (optional 4th bedroom), master with ensuite and central bathroom.

The front lounge leads through to a timber kitchen with large meals area which then steps through to the COLOSSAL rumpus room at the rear.

Outside theres a covered entertaining area, garden shed, separate man-cave and plenty of room for the kids.

Includes a MASSIVE 4-car garage with drive-thru access and loaded with extras like ducted heating, refrigerated air-con plus evap cooling, alarm and CCTV.

All this situated within an easy stroll to local parklands and offers easy access to major freeways and part of the Gladstone Park school zone.