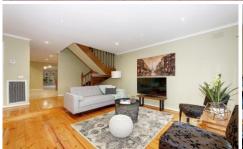

The front lounge leads through to a timber kitchen with large meals area which then steps through to the COLOSSAL rumpus room at the rear.

Outside theres a covered entertaining area, garden shed, separate man-cave and plenty of room for the kids.