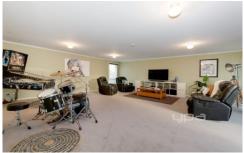

The front lounge leads through to a timber kitchen with large meals area which then steps through to the COLOSSAL rumpus room at the rear.

Outside theres a covered entertaining area, garden shed, separate man-cave and plenty of room for the kids.