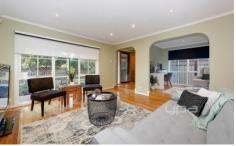

The front lounge leads through to a timber kitchen with large meals area which then steps through to the COLOSSAL rumpus room at the rear.

Outside theres a covered entertaining area, garden shed, separate man-cave and plenty of room for the kids.