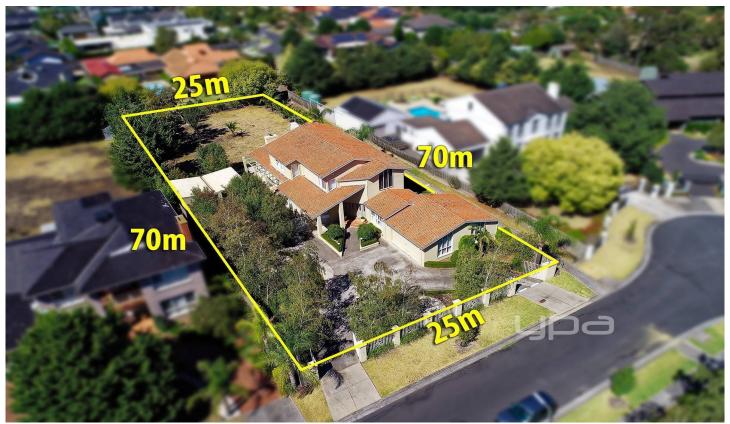

## **15 Murray Court GREENVALE VIC**

Classically spellbinding, this captivating home of family proportions is gracefully poised in the exclusive sought-after Haddington estate, amongst the paramount domain of Greenvale. Affording the utmost in privacy, beyond the grand enclosure delivers a circular driveway with cascading gardens and spaciously styled double storey residence set on of 1750m2 (approx.) in a sought-after family neighbourhood.

4 🕒 3 📛 2 🖨

View: https://www.ypa.com.au/7397577

15 MURRAY COURT, GREENVALE

ALL DIMENSIONS AND DATA SHOWN ON THIS SKETCH ARE APPROXIMATE