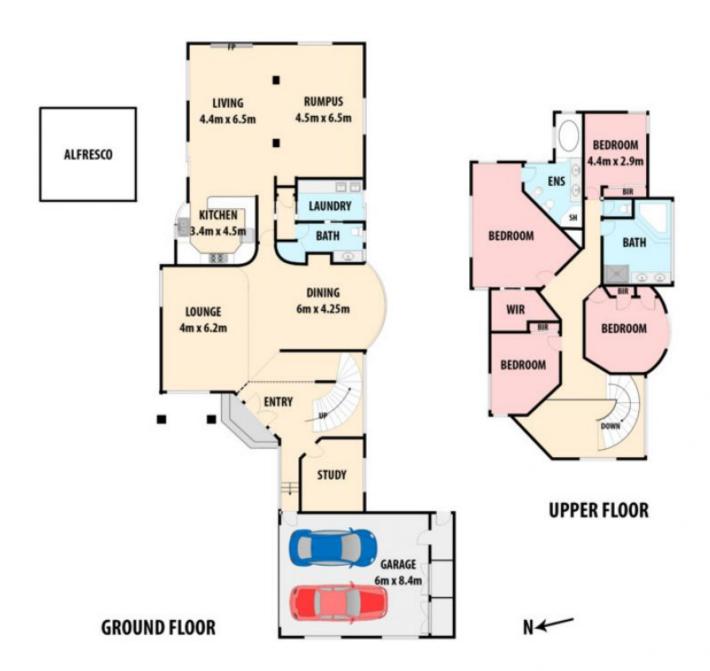

## **15 Murray Court GREENVALE VIC**

Classically spellbinding, this captivating home of family proportions is gracefully poised in the exclusive sought-after Haddington estate, amongst the paramount domain of Greenvale. Affording the utmost in privacy, beyond the grand enclosure delivers a circular driveway with cascading gardens and spaciously styled double storey residence set on of 1750m2 (approx.) in a sought-after family neighbourhood.

The home is unrivalled in architectural innovation! As soon as you walk through the door you will be captivated by the vast entrance showcasing high elaborate cathedral ceilings resplendent with rich timber work, to the wide suspended slab spiral staircase, decorative cornices and curved walls.

An epitome of perfection offering 4 luxurious bedrooms. Extravagant master room with palatial ensuite including his/hers basins, large spa bath and bidet.

Superlative excellence with a custom built study room.