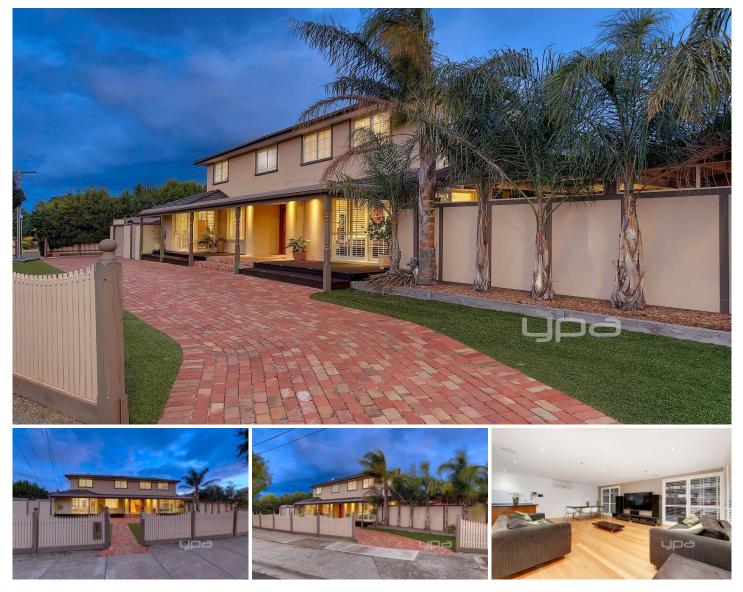

## 23 Goodwood Crescent GLADSTONE PARK VIC

A property of grandeur, exuding epic charm as if created from a masterpiece painting and modernised for contemporary living. The home embraces you at first glance: proud, gracious, yet warm & welcoming. Spanning over two impressive levels on 695m2 (approx.) with a desirable circular driveway catering for up to 6 cars, paving to front and rear and completed with beautifully crafted gardens, the illuminated decked verandah invites you into the home.

Exceptionally curated and updated over the years delivering a total of 5 bedrooms, master room is ideally located downstairs with WIRs, television including surround sound and FES with large dual shower faucets.

Open plan kitchen/meals/family area with modern splash back kitchen appointed with double dishwasher, stovetop, under bench oven and plumbed fridge connections, attractive plantation shutters and reverse cycle spit system, 5 🛤 3 🚔 2 🚘