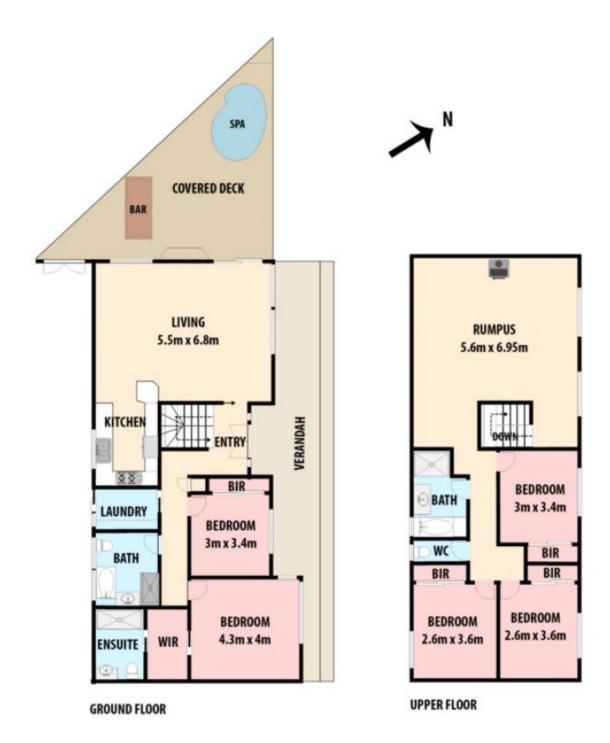

## 23 Goodwood Crescent, Gladstone Park

All dimensions and data in this sketch are approximate