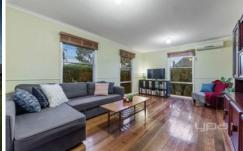

## Featuring:

Three bedrooms total all set towards the southern wing of the home

Living kitchen dining areas flow off one another with hardwood flooring, central heater and split system in the living area