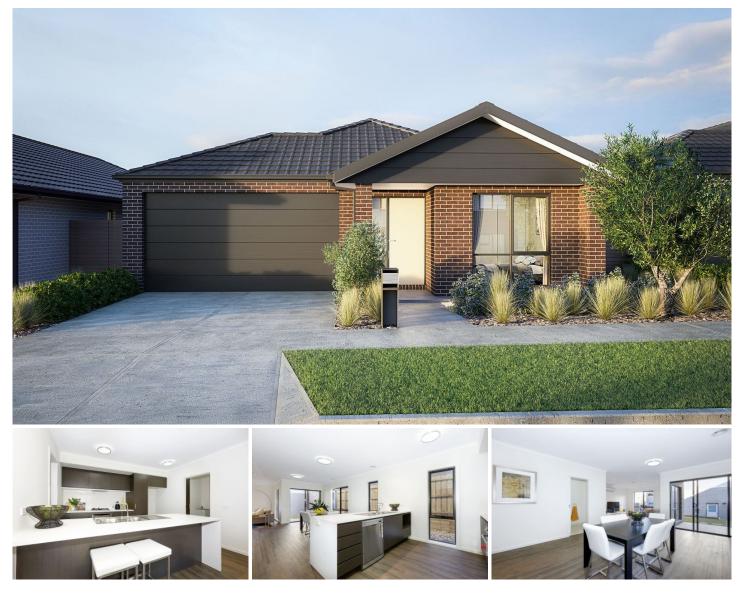

## Lot 2303 The Crest Valley Park WESTMEADOWS VIC

This fantastic opportunity is here to buy at a discounted price. Due to be completed between July-September this year, this attractive single storey home forms part of an exciting new development in Westmeadows. Offering 4 bedrooms, master with WIR and ensuite, generous living space, alfresco and double garage with internal access. Includes ducted heating, timber laminate flooring, carpeted bedrooms and tiled wet areas. This is the one and only offered at this discounted price, so be quick!

\*\*\*Photos are for advertising purposes and not the actual property itself.

4 🛤 2 🚔 2 🖨

View : https://www.ypa.com.au/7397585

Luke Albioli 0403 700 003