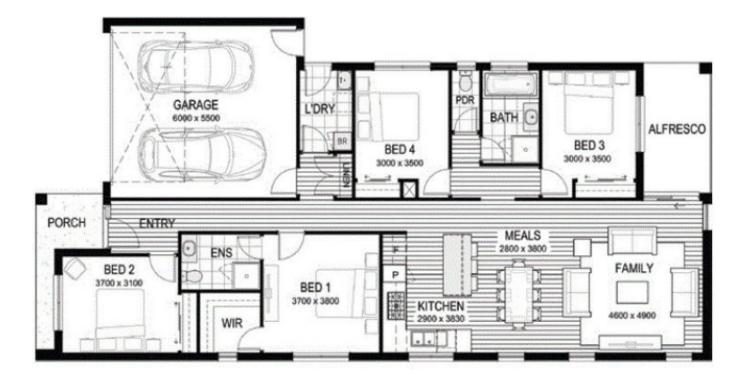

## Lot 2303 The Crest Valley Park WESTMEADOWS VIC

This fantastic opportunity is here to buy at a discounted price. Due to be completed between July-September this year, this attractive single storey home forms part of an exciting new development in Westmeadows. Offering 4 bedrooms, master with WIR and ensuite, generous living space, alfresco and double garage with internal access. Includes ducted heating, timber laminate flooring, carpeted bedrooms and tiled wet areas. This is the one and only offered at this discounted price, so be quick!