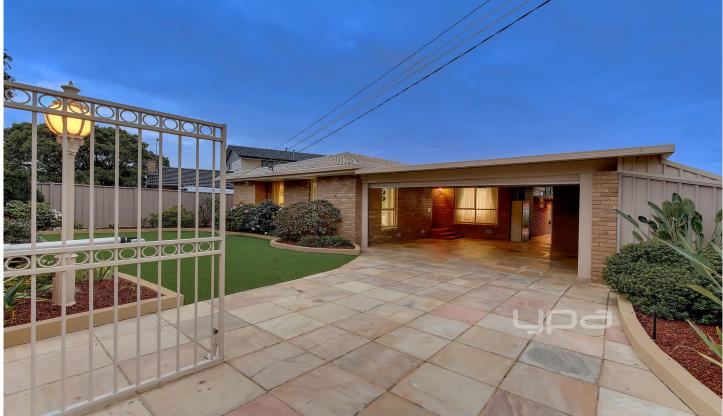

## 16 Hillcrest Drive WESTMEADOWS VIC

Here it is, the complete package, beautifully presented from front to back. Behind the security of a high brick fence, this immaculate home offers 3 bedrooms, master with ensuite, central bathroom, large lounge, timber kitchen with adjoining family room and access to the enclosable outdoor entertaining area (with outdoor heaters), perfect for all year round. The back yard is big enough for the kids to enjoy and theres a big brick shed, perfect for storage or to use as a separate man-cave. Includes a large (3 car) enclosed carport, ducted heating, open fireplace, split system, alarm and loads more. One look is all youll need itll be love at first sight!