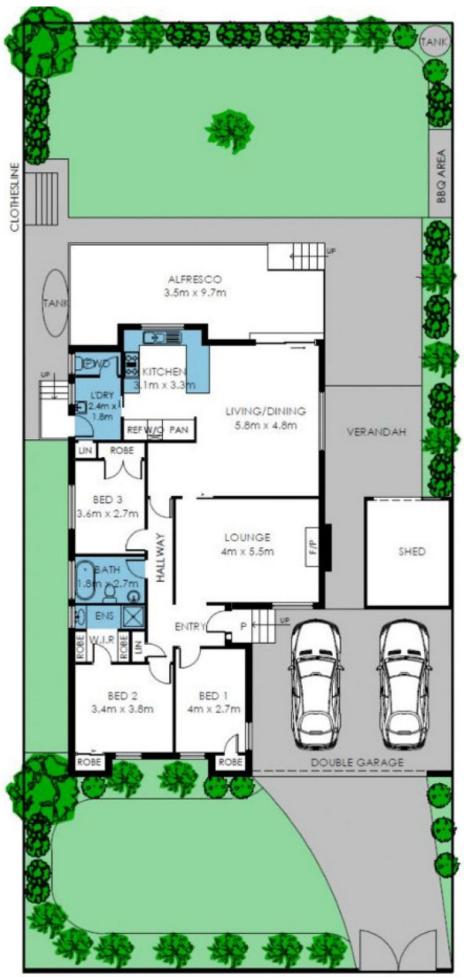

## 16 Hillcrest Drive WESTMEADOWS VIC

Here it is, the complete package, beautifully presented from front to back. Behind the security of a high brick fence, this immaculate home offers 3 bedrooms, master with ensuite, central bathroom, large lounge, timber kitchen with adjoining family room and access to the enclosable outdoor entertaining area (with outdoor heaters), perfect for all year round. The back yard is big enough for the kids to enjoy and theres a big brick shed, perfect for storage or to use as a separate man-cave. Includes a large (3 car) enclosed carport, ducted heating, open fireplace, split system, alarm and loads more. One look is all youll need itll be love at first sight!