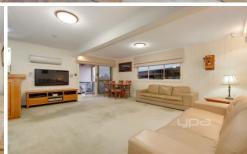

## 16 Hillcrest Drive WESTMEADOWS VIC

Here it is, the complete package, beautifully presented from front to back. Behind the security of a high brick fence, this immaculate home offers 3 bedrooms, master with ensuite, central bathroom, large lounge, timber kitchen with adjoining family room and access to the enclosable outdoor entertaining area (with outdoor heaters), perfect for all year round. The back yard is big enough for the kids to enjoy and theres a big brick shed, perfect for storage or to use as a separate man-cave. Includes a large (3 car) enclosed carport, ducted heating, open fireplace, split system, alarm and loads more. One look is all youll need itll be love at first sight!