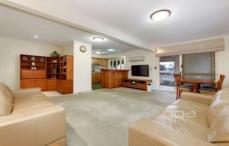

## 16 Hillcrest Drive WESTMEADOWS VIC

Here it is, the complete package, beautifully presented from front to back. Behind the security of a high brick fence, this immaculate home offers 3 bedrooms, master with ensuite, central bathroom, large lounge, timber kitchen with adjoining family room and access to the enclosable outdoor entertaining area (with outdoor heaters), perfect for all year round. The back yard is big enough for the kids to enjoy and theres a big brick shed, perfect for storage or to use as a separate man-cave. Includes a large (3 car) enclosed carport, ducted heating, open fireplace, split system, alarm and loads more. One look is all youll need itll be love at first sight!