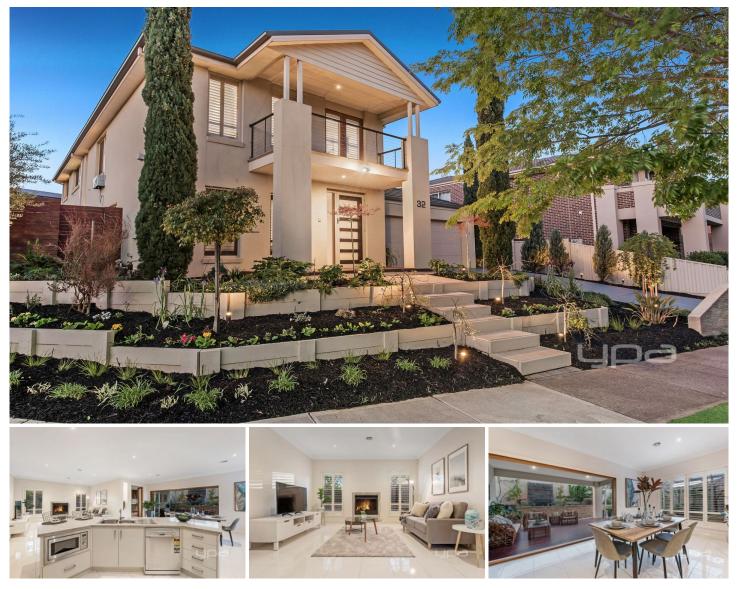

## **32 Trinity Boulevard ATTWOOD VIC**

Take life to the next level with this contemporary, statement residence in the highly sought after Cambridge Gardens estate. Offering the chance to relish in an exquisite Attwood lifestyle, this signature home is akin to living in your own private Oasis. Enjoy living surrounded by woodlands, sports facilities and the Moonee Ponds Creek Trail while having your very own orchard out the back. Whether its relaxing fireside or getting active at the park just across the road, we invite you, with pleasure to this stunning family home.

## Featuring:

Master bedroom with huge walk around robe, private balcony overlooking parklands and full ensuite with relaxing spa bath and separate shower

4 bedrooms all upstairs with built in robes, with the potential for 5 bedrooms due to the large study downstairs

## 4 🛤 3 🚔 2 🖨

| Price     | : \$ 953,000                     |
|-----------|----------------------------------|
| Land Size | : 558 sqm                        |
| View      | : https://www.ypa.com.au/7397591 |