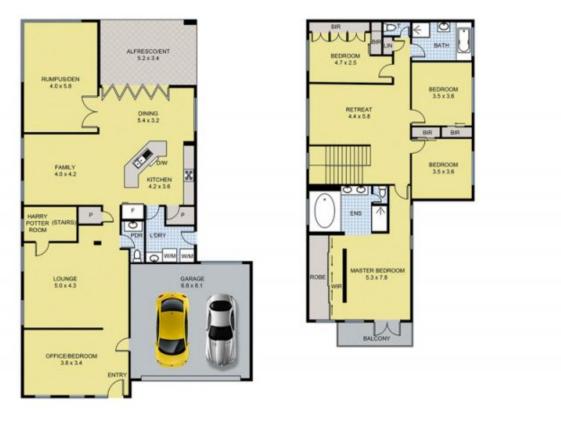

o living in your own private Oasis. Enjoy living surrounded by woodlands, sports facilities and the Moonee Ponds Creek Trail while having your very own orchard out the back. Whether its relaxing fireside or getting active at the park just across the road, we invite you, with pleasure to this stunning family home.

## Featuring:

Master bedroom with huge walk around robe, private balcony overlooking parklands and full ensuite with relaxing spa bath and separate shower

4 bedrooms all upstairs with built in robes, with the potential for 5 bedrooms due to the large study downstairs

## 4 🛤 3 🚔 2 🖨

| Price     | : \$ 953,000                     |
|-----------|----------------------------------|
| Land Size | : 558 sqm                        |
| View      | : https://www.ypa.com.au/7397591 |



GROUND FLOOR

FIRST FLOOR

32 Trinity Blvd, Attwood