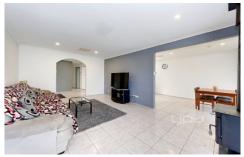

Overlooking a spacious meals area

Accommodating lounge/living area with cosy coonara

Central bathroom, ducted heating, evaporative cooling, 2100 litre water tank and rear shed.

The outdoors and will impress you with the enclosed BBQ