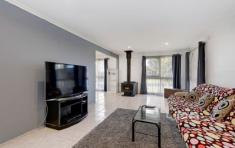

Overlooking a spacious meals area

Accommodating lounge/living area with cosy coonara

Central bathroom, ducted heating, evaporative cooling, 2100 litre water tank and rear shed.

The outdoors and will impress you with the enclosed BBQ