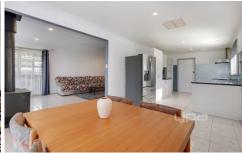

The perfect family home on 537m2 (approx.), in a well-established suburb, comprising of:

3 impressive bedrooms.

Updated kitchen with stainless steel upright stove, including dishwasher and ample cupboard space.

Overlooking a spacious meals area

Accommodating lounge/living area with cosy coonara

Central bathroom, ducted heating, evaporative cooling, 2100 litre water tank and rear shed.

The outdoors and will impress you with the enclosed BBQ