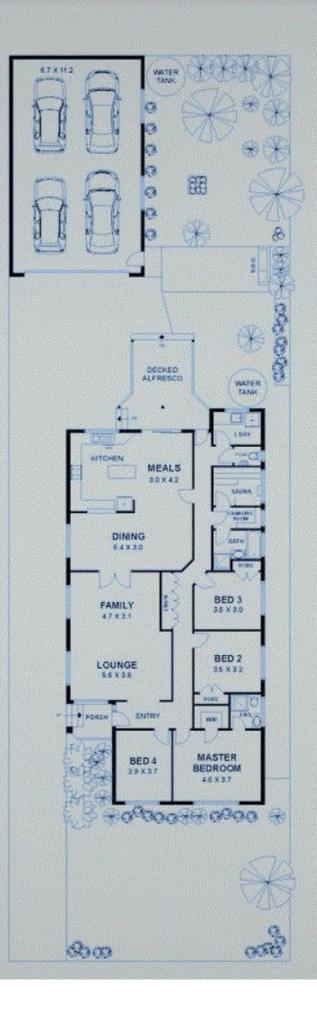

## Featuring:

Four generous sized bedrooms, Master with walk in robe and full ensuite

Updated main bathroom with a separate changeroom and sauna leading off

Multiple living areas, dining and updated kitchen with hardwood or carpet flooring

Kitchen with stainless steel appliances being 900mm cooktop and dishwasher

Expansive outdoor decking area and well maintained