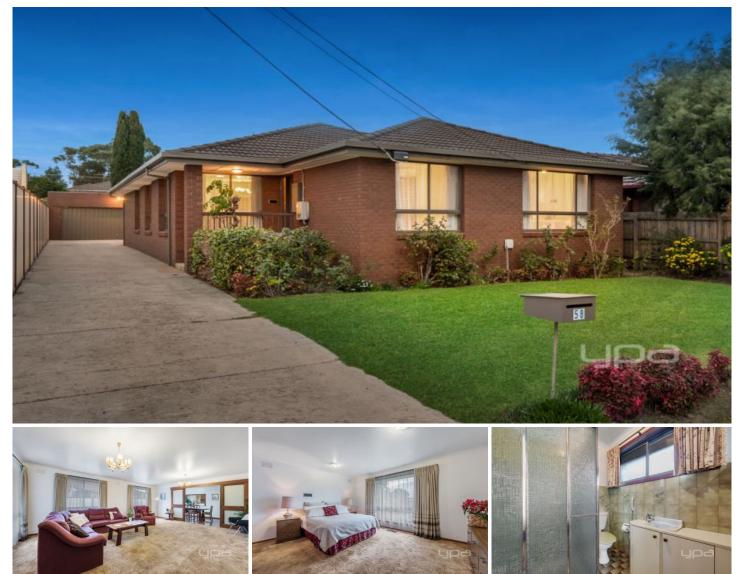

## 58 Elizabeth Street WESTMEADOWS VIC

Looking for a home with a perfect floorplan, a huge block with great potential and the quality building materials of an established home? Look no further than 58 Elizabeth Street. With public transport access literally on your doorstep an updated kitchen area and tonnes of potential to add your own touch this is a property you need to come and see for yourself.

## Featuring:

Four generous sized bedrooms, Master with walk in robe and full ensuite

Updated main bathroom with a separate changeroom and sauna leading off

Multiple living areas, dining and updated kitchen with hardwood or carpet flooring

Kitchen with stainless steel appliances being 900mm cooktop and dishwasher

Expansive outdoor decking area and well maintained