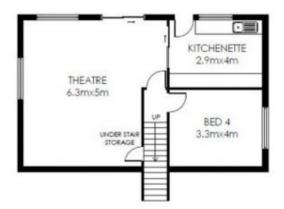

The spacious and functional floorplan opens onto a large, well-appointed kitchen with stainless steel appliances, with room to seat the family around the generous island bench, which flows into the adjoining meals and living areas, and a bright airy study. Take the solid timber stairs down to the