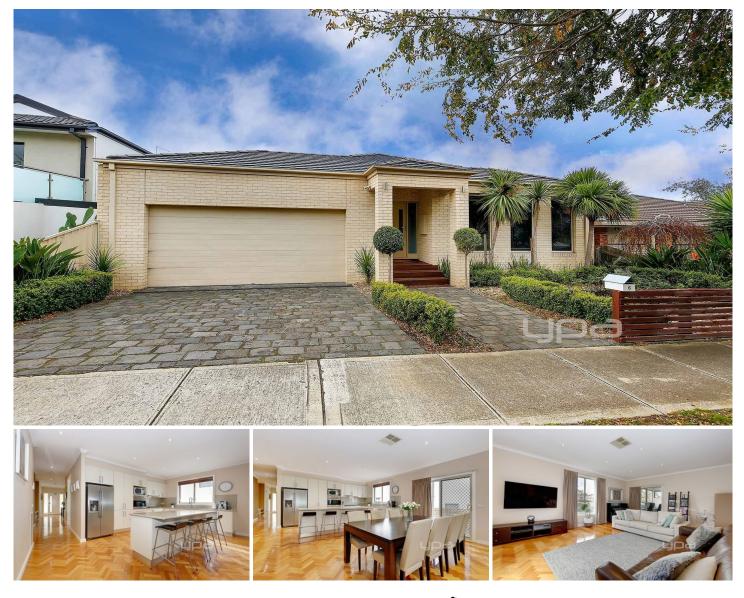

## 6 Douglas Court WESTMEADOWS VIC

One of the youngest homes on offer in Westmeadows, offering cutting-edge design and added excitement of another dimension when you step beyond the facade into this impressive home.Greeted by high ceilings throughout, and beautiful herringbone parquetry flooring, this is one you will want to call home. The entrance level comprises 4 bedrooms, the master featuring a walk-through robe and palatial ensuite with double vanity, plus plenty of storage. The main bathroom and powder room service two further bedrooms with built-in robes, and central laundry and linen closet provide all the storage you will need.

The spacious and functional floorplan opens onto a large, well-appointed kitchen with stainless steel appliances, with room to seat the family around the generous island bench, which flows into the adjoining meals and living areas, and a bright airy study. Take the solid timber stairs down to the