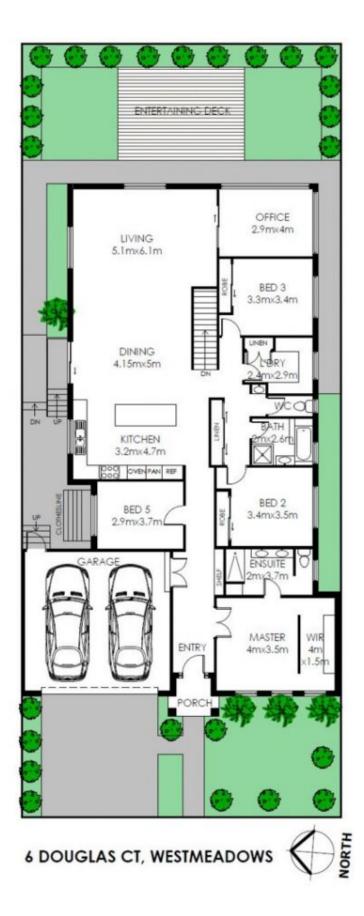

## 6 Douglas Court WESTMEADOWS VIC

One of the youngest homes on offer in Westmeadows, offering cutting-edge design and added excitement of another dimension when you step beyond the facade into this impressive home.Greeted by high ceilings throughout, and beautiful herringbone parquetry flooring, this is one you will want to call home. The entrance level comprises 4 bedrooms, the master featuring a walk-through robe and palatial ensuite with double vanity, plus plenty of storage. The main bathroom and powder room service two further bedrooms with built-in robes, and central laundry and linen closet provide all the storage you will need.

The spacious and functional floorplan opens onto a large, well-appointed kitchen with stainless steel appliances, with room to seat the family around the generous island bench, which flows into the adjoining meals and living areas, and a bright airy study. Take the solid timber stairs down to the