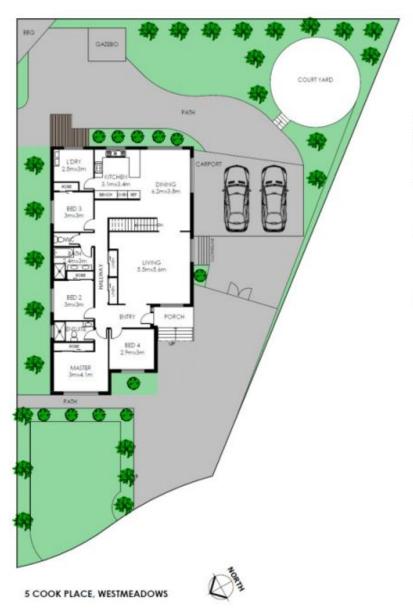

## **5 Cook Place WESTMEADOWS VIC**

Sitting proudly amongst only a few other homes in this family-friendly court, this beautifully presented property offers more than meets the eye. Featuring high ceilings, 4 great sized bedrooms, master with ensuite, HUGE lounge, kitchen with over-sized meals area, central (newly renovated) bathroom and laundry. Downstairs youll find more than you could imagine, with ANOTHER kitchen and meals area, lock-up garage (with internal access) plus a MASSIVE man-cave! Its the perfect getaway for any bloke or teenager looking for their own space. All this situated on a great sized 721sqm(approx.) allotment with stunning views. Includes heating, rev-cycle air-con, vacuum maid and loads more. An absolute MUST SEE property, you simply cannot judge by the pictures. One look will have you hooked.