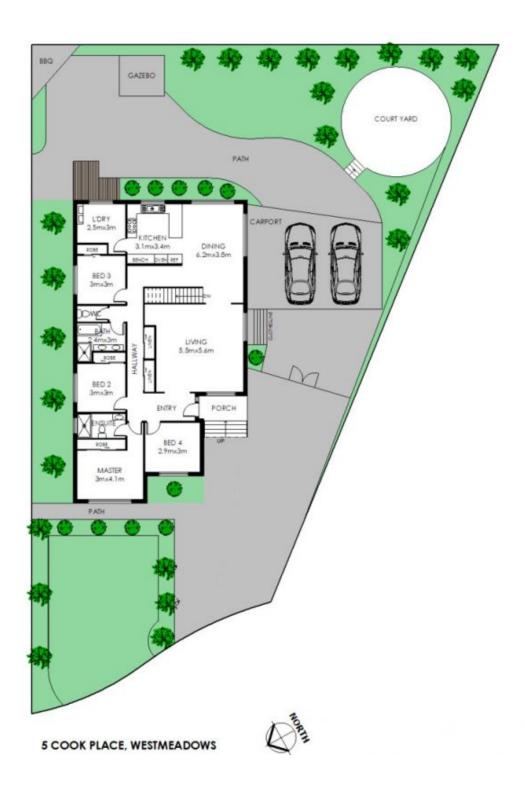

## **5 Cook Place WESTMEADOWS VIC**

Sitting proudly amongst only a few other homes in this family-friendly court, this beautifully presented property offers more than meets the eye. Featuring high ceilings, 4 great sized bedrooms, master with ensuite, HUGE lounge, kitchen with over-sized meals area, central (newly renovated) bathroom and laundry. Downstairs youll find more than you could imagine, with ANOTHER kitchen and meals area, lock-up garage (with internal access) plus a MASSIVE man-cave! Its the perfect getaway for any bloke or teenager looking for their own space. All this situated on a great sized 721sqm(approx.) allotment with stunning views. Includes heating, rev-cycle air-con, vacuum maid and loads more. An absolute MUST SEE property, you simply cannot judge by the pictures. One look will have you hooked.