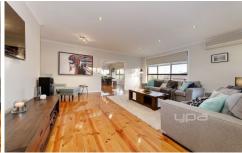

## **5 Cook Place WESTMEADOWS VIC**

Sitting proudly amongst only a few other homes in this family-friendly court, this beautifully presented property offers more than meets the eye. Featuring high ceilings, 4 great sized bedrooms, master with ensuite, HUGE lounge, kitchen with over-sized meals area, central (newly renovated) bathroom and laundry. Downstairs youll find more than you could imagine, with ANOTHER kitchen and meals area, lock-up garage (with internal access) plus a MASSIVE man-cave! Its the perfect getaway for any bloke or teenager looking for their own space. All this situated on a great sized 721sqm(approx.) allotment with stunning views. Includes heating, rev-cycle air-con, vacuum maid and loads more. An absolute MUST SEE property, you simply cannot judge by the pictures. One look will have you hooked.