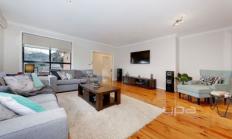

## **5 Cook Place WESTMEADOWS VIC**

Sitting proudly amongst only a few other homes in this family-friendly court, this beautifully presented property offers more than meets the eye. Featuring high ceilings, 4 great sized bedrooms, master with ensuite, HUGE lounge, kitchen with over-sized meals area, central (newly renovated) bathroom and laundry. Downstairs youll find more than you could imagine, with ANOTHER kitchen and meals area, lock-up garage (with internal access) plus a MASSIVE man-cave! Its the perfect getaway for any bloke or teenager looking for their own space. All this situated on a great sized 721sqm(approx.) allotment with stunning views. Includes heating, rev-cycle air-con, vacuum maid and loads more. An absolute MUST SEE property, you simply cannot judge by the pictures. One look will have you hooked.