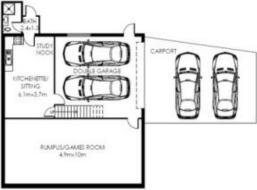

## **5 Cook Place WESTMEADOWS VIC**

Sitting proudly amongst only a few other homes in this family-friendly court, this beautifully presented property offers more than meets the eye. Featuring high ceilings, 4 great sized bedrooms, master with ensuite, HUGE lounge, kitchen with over-sized meals area, central (newly renovated) bathroom and laundry. Downstairs youll find more than you could imagine, with ANOTHER kitchen and meals area, lock-up garage (with internal access) plus a MASSIVE man-cave! Its the perfect getaway for any bloke or teenager looking for their own space. All this situated on a great sized 721sqm(approx.) allotment with stunning views. Includes heating, rev-cycle air-con, vacuum maid and loads more. An absolute MUST SEE property, you simply cannot judge by the pictures. One look will have you hooked.