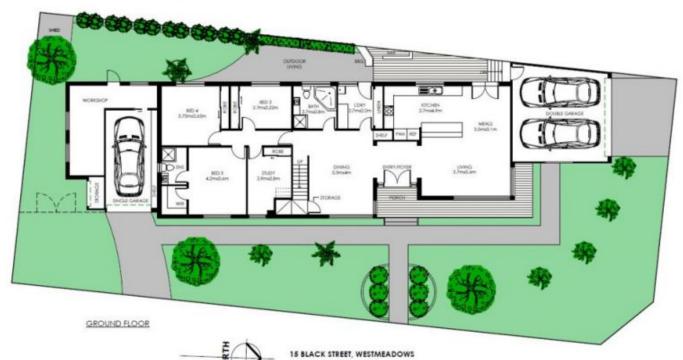

## 15 Black Street WESTMEADOWS VIC

Situated in the beautiful and leafy Westmeadows Village (in the Gladstone Park school zone), this grand family home offers everything youd want, plus more. Featuring a grand entry, 6 bedrooms (TWO master bedrooms, both with full ensuites and WIRs), 3 bathrooms, a large timber kitchen with meals area and adjoining family room, separate lounge/rumpus room plus an awesome theatre upstairs with a built-in bar and balcony retreat (which adjoins the master BR). Step outside and see where the partys at, with an amazing outdoor entertaining area featuring a built in BBQ and complimented by tidy low maintenance gardens. Includes a double garage plus another single garage with its own gym (which could also be used as a home business), and all set on a great sized (approx. 682sqm) corner allotment with side access for trailers etc. Extras include: hardwood flooring throughout, zoned heating/refrigerated cooling system (one unit upstairs and