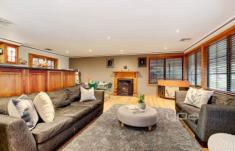

## 15 Black Street WESTMEADOWS VIC

Situated in the beautiful and leafy Westmeadows Village (in the Gladstone Park school zone), this grand family home offers everything youd want, plus more. Featuring a grand entry, 6 bedrooms (TWO master bedrooms, both with full ensuites and WIRs), 3 bathrooms, a large timber kitchen with meals area and adjoining family room, separate lounge/rumpus room plus an awesome theatre upstairs with a built-in bar and balcony retreat (which adjoins the master BR). Step outside and see where the partys at, with an amazing outdoor entertaining area featuring a built in BBQ and complimented by tidy low maintenance gardens. Includes a double garage plus another single garage with its own gym (which could also be used as a home business), and all set on a great sized (approx. 682sqm) corner allotment with side access for trailers etc. Extras include: hardwood flooring throughout, zoned heating/refrigerated cooling system (one unit upstairs and