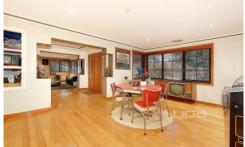

## 15 Black Street WESTMEADOWS VIC

Situated in the beautiful and leafy Westmeadows Village (in the Gladstone Park school zone), this grand family home offers everything youd want, plus more. Featuring a grand entry, 6 bedrooms (TWO master bedrooms, both with full ensuites and WIRs), 3 bathrooms, a large timber kitchen with meals area and adjoining family room, separate lounge/rumpus room plus an awesome theatre upstairs with a built-in bar and balcony retreat (which adjoins the master BR). Step outside and see where the partys at, with an amazing outdoor entertaining area featuring a built in BBQ and complimented by tidy low maintenance gardens. Includes a double garage plus another single garage with its own gym (which could also be used as a home business), and all set on a great sized (approx. 682sqm) corner allotment with side access for trailers etc. Extras include: hardwood flooring throughout, zoned heating/refrigerated cooling system (one unit upstairs and