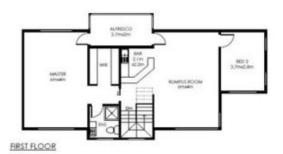

## 15 Black Street WESTMEADOWS VIC

Situated in the beautiful and leafy Westmeadows Village (in the Gladstone Park school zone), this grand family home offers everything youd want, plus more. Featuring a grand entry, 6 bedrooms (TWO master bedrooms, both with full ensuites and WIRs), 3 bathrooms, a large timber kitchen with meals area and adjoining family room, separate lounge/rumpus room plus an awesome theatre upstairs with a built-in bar and balcony retreat (which adjoins the master BR). Step outside and see where the partys at, with an amazing outdoor entertaining area featuring a built in BBQ and complimented by tidy low maintenance gardens. Includes a double garage plus another single garage with its own gym (which could also be used as a home business), and all set on a great sized (approx. 682sqm) corner allotment with side access for trailers etc. Extras include: hardwood flooring throughout, zoned heating/refrigerated cooling system (one unit upstairs and