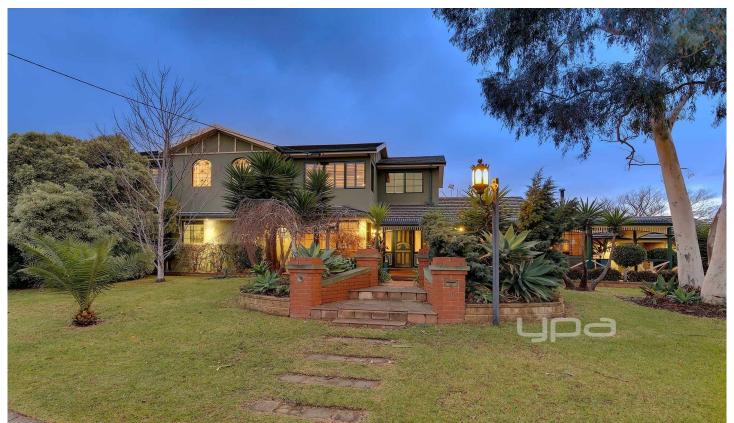

## 15 Black Street WESTMEADOWS VIC

Situated in the beautiful and leafy Westmeadows Village (in the Gladstone Park school zone), this grand family home offers everything youd want, plus more. Featuring a grand entry, 6 bedrooms (TWO master bedrooms, both with full ensuites and WIRs), 3 bathrooms, a large timber kitchen with meals area and adjoining family room, separate lounge/rumpus room plus an awesome theatre upstairs with a built-in bar and balcony retreat (which adjoins the master BR). Step outside and see where the partys at, with an amazing outdoor entertaining area featuring a built in BBQ and complimented by tidy low maintenance gardens. Includes a double garage plus another single garage with its own gym (which could also be used as a home business), and all set on a great sized (approx. 682sqm) corner allotment with side access for trailers etc. Extras include: hardwood flooring throughout, zoned heating/refrigerated cooling system (one unit upstairs and