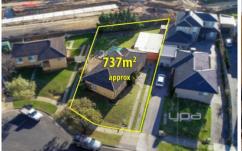

## 16 Haven Court WESTMEADOWS VIC

Situated in a quiet and friendly court, this tidy 3-bedroom home is on offer for the first time. Sitting on a generous 737sqm(approx.) allotment, it also offers the opportunity to subdivide (STCA) and re-develop. The house itself features generous bedrooms, a central bathroom, tidy kitchen with meals area and a large lounge (with a built-in bar). Outside theres a HUGE garage and loads of space for the kids and pets to run around and enjoy. The possibilities are endless, so dont hesitate, act now!