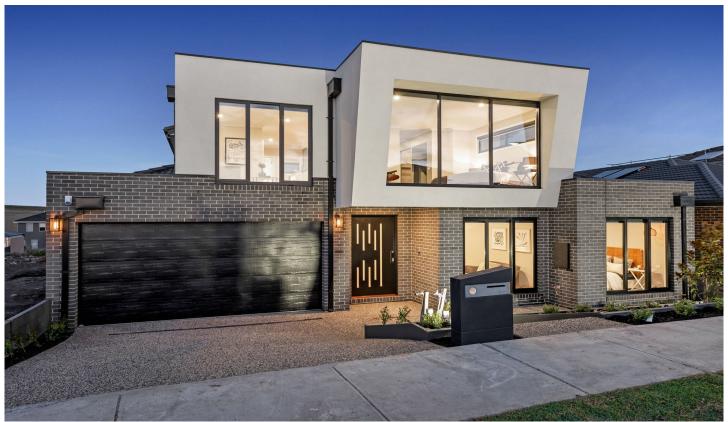

## **26 Inspiration Way GREENVALE VIC**

Brand-new and loaded with WOW factor, this gorgeous property is complete from front to back, so just move straight in and enjoy. Offering 5 bedrooms (large master with ensuite and WIR upstairs, plus guest room downstairs with 2-way bathroom), upstairs retreat, front lounge downstairs, a huge open plan living area with stunning kitchen (with stone tops, butlers pantry and twin ovens), and a big meals area stepping out through stacker doors to the lovely Alfresco entertaining area outside. Comes complete with exposed aggregate driveway, landscaping, ducted heating, ref air-con, alarm, audio speakers (bluetooth) in ceiling, gas-log fireplace, double glazed windows, Italian made tile in bathrooms, drive-thru garage with remote and internal access plus loads more high-end extras. A property you must see to believe it really is as good as the photos!