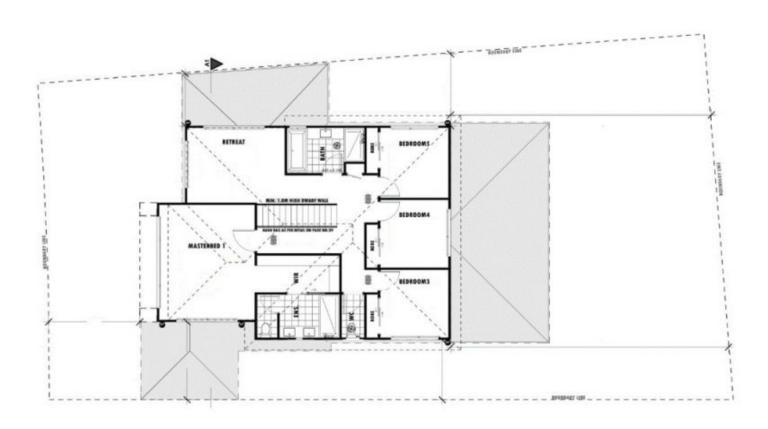

## **26 Inspiration Way GREENVALE VIC**

Brand-new and loaded with WOW factor, this gorgeous property is complete from front to back, so just move straight in and enjoy. Offering 5 bedrooms (large master with ensuite and WIR upstairs, plus guest room downstairs with 2-way bathroom), upstairs retreat, front lounge downstairs, a huge open plan living area with stunning kitchen (with stone tops, butlers pantry and twin ovens), and a big meals area stepping out through stacker doors to the lovely Alfresco entertaining area outside. Comes complete with exposed aggregate driveway, landscaping, ducted heating, ref air-con, alarm, audio speakers (bluetooth) in ceiling, gas-log fireplace, double glazed windows, Italian made tile in bathrooms, drive-thru garage with remote and internal access plus loads more high-end extras. A property you must see to believe it really is as good as the photos!