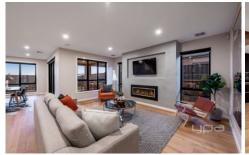

## **26 Inspiration Way GREENVALE VIC**

Brand-new and loaded with WOW factor, this gorgeous property is complete from front to back, so just move straight in and enjoy. Offering 5 bedrooms (large master with ensuite and WIR upstairs, plus guest room downstairs with 2-way bathroom), upstairs retreat, front lounge downstairs, a huge open plan living area with stunning kitchen (with stone tops, butlers pantry and twin ovens), and a big meals area stepping out through stacker doors to the lovely Alfresco entertaining area outside. Comes complete with exposed aggregate driveway, landscaping, ducted heating, ref air-con, alarm, audio speakers (bluetooth) in ceiling, gas-log fireplace, double glazed windows, Italian made tile in bathrooms, drive-thru garage with remote and internal access plus loads more high-end extras. A property you must see to believe it really is as good as the photos!