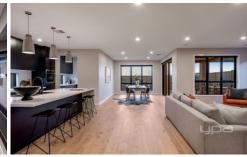

## **26 Inspiration Way GREENVALE VIC**

Brand-new and loaded with WOW factor, this gorgeous property is complete from front to back, so just move straight in and enjoy. Offering 5 bedrooms (large master with ensuite and WIR upstairs, plus guest room downstairs with 2-way bathroom), upstairs retreat, front lounge downstairs, a huge open plan living area with stunning kitchen (with stone tops, butlers pantry and twin ovens), and a big meals area stepping out through stacker doors to the lovely Alfresco entertaining area outside. Comes complete with exposed aggregate driveway, landscaping, ducted heating, ref air-con, alarm, audio speakers (bluetooth) in ceiling, gas-log fireplace, double glazed windows, Italian made tile in bathrooms, drive-thru garage with remote and internal access plus loads more high-end extras. A property you must see to believe it really is as good as the photos!