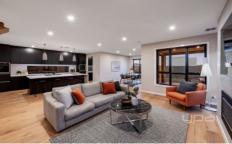

## **26 Inspiration Way GREENVALE VIC**

Brand-new and loaded with WOW factor, this gorgeous property is complete from front to back, so just move straight in and enjoy. Offering 5 bedrooms (large master with ensuite and WIR upstairs, plus guest room downstairs with 2-way bathroom), upstairs retreat, front lounge downstairs, a huge open plan living area with stunning kitchen (with stone tops, butlers pantry and twin ovens), and a big meals area stepping out through stacker doors to the lovely Alfresco entertaining area outside. Comes complete with exposed aggregate driveway, landscaping, ducted heating, ref air-con, alarm, audio speakers (bluetooth) in ceiling, gas-log fireplace, double glazed windows, Italian made tile in bathrooms, drive-thru garage with remote and internal access plus loads more high-end extras. A property you must see to believe it really is as good as the photos!