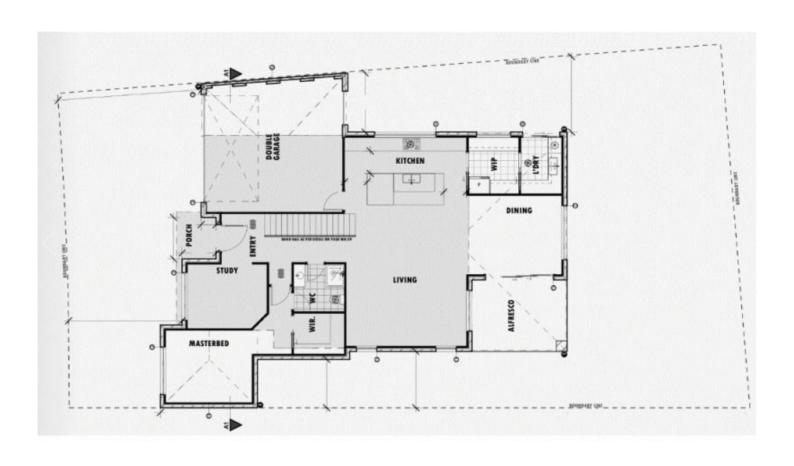

## **26 Inspiration Way GREENVALE VIC**

Brand-new and loaded with WOW factor, this gorgeous property is complete from front to back, so just move straight in and enjoy. Offering 5 bedrooms (large master with ensuite and WIR upstairs, plus guest room downstairs with 2-way bathroom), upstairs retreat, front lounge downstairs, a huge open plan living area with stunning kitchen (with stone tops, butlers pantry and twin ovens), and a big meals area stepping out through stacker doors to the lovely Alfresco entertaining area outside. Comes complete with exposed aggregate driveway, landscaping, ducted heating, ref air-con, alarm, audio speakers (bluetooth) in ceiling, gas-log fireplace, double glazed windows, Italian made tile in bathrooms, drive-thru garage with remote and internal access plus loads more high-end extras. A property you must see to believe it really is as good as the photos!