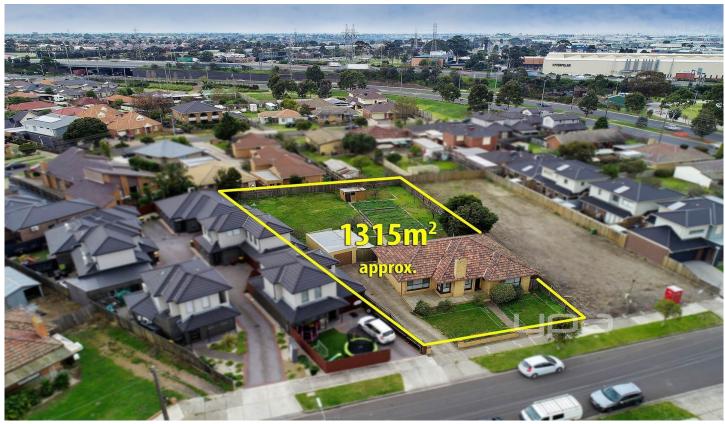

## **6 Birch Avenue TULLAMARINE VIC**

Here it is, the one youve been waiting for! Sitting on a generous 1,315sqm(approx.) allotment in Tullamarines most convenient location, this fantastic development opportunity (STCA) is finally available. Situated only minutes from everything Tullamarine has to offer, including: schools, shops, transport, Westfield shopping centre and major freeways. With plenty of other developments nearby to draw inspiration from, youll be spoilt for choice. The house offers 4 generous bedrooms, large living areas, central bathroom and laundry plus lock-up car accommodation. With an easily rentable house (at approx. \$390PW), you could add to your portfolio, otherwise, apply to council and let the dream begin (Subject to council approval).