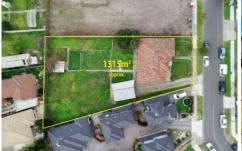

## **6 Birch Avenue TULLAMARINE VIC**

Here it is, the one youve been waiting for! Sitting on a generous 1,315sqm(approx.) allotment in Tullamarines most convenient location, this fantastic development opportunity (STCA) is finally available. Situated only minutes from everything Tullamarine has to offer, including: schools, shops, transport, Westfield shopping centre and major freeways. With plenty of other developments nearby to draw inspiration from, youll be spoilt for choice. The house offers 4 generous bedrooms, large living areas, central bathroom and laundry plus lock-up car accommodation. With an easily rentable house (at approx. \$390PW), you could add to your portfolio, otherwise, apply to council and let the dream begin (Subject to council approval).