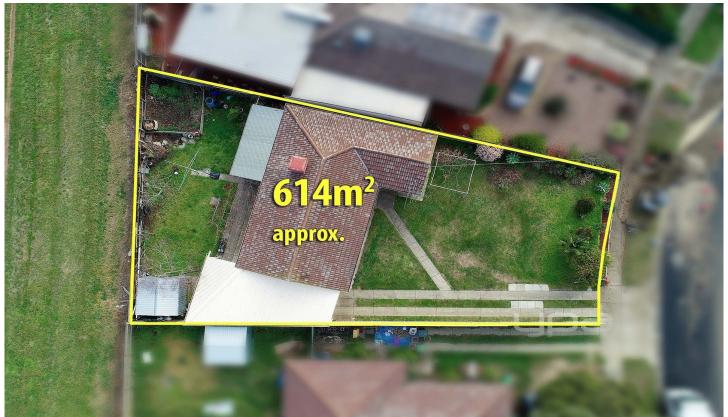

## 25 Linga Street WESTMEADOWS VIC

This home is a rare find due to it being at an affordable price point in such a great location. Whether youre looking for a first home, investment or potential development this property has it all and inspection is a must.

## Featuring:

Three bedrooms total, all with built in robes

Central bathroom with separate bath and shower plus separate entrance to the toilet from laundry, ideal for family use

Huge open living, dining area leading through to the galley style kitchen

Kitchen with updated cooktop, oven and dishwasher

Outdoor patio area leading off the kitchen creating an extra living room in the summer

Large backyard with grassed area and large tool shed for extra storage

3 📭 1 🔭 2 🗬

Land Size: 614 sqm

View: https://www.ypa.com.au/73