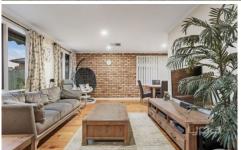

## 21 Snaefell Crescent GLADSTONE PARK VIC

Neat, tidy and ready for you. With nothing to do but move in and enjoy, this makes the perfect first home. Offering 3 bedrooms, a spacious lounge and dining, updated kitchen, central bathroom (with 2nd WC) and laundry. Outside youll step onto a decked entertaining area which overlooks the tidy back yard with plenty of room for the pets to run around. Includes a lock-up garage, ducted heating, evap cooling, modern kitchen appliances (inc dishwasher), new continuous hot water system and more. Best of all, take a look at the position, only moments from everything Gladstone Park has to offer!