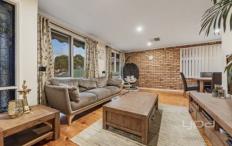

## 21 Snaefell Crescent GLADSTONE PARK VIC

Neat, tidy and ready for you. With nothing to do but move in and enjoy, this makes the perfect first home. Offering 3 bedrooms, a spacious lounge and dining, updated kitchen, central bathroom (with 2nd WC) and laundry. Outside youll step onto a decked entertaining area which overlooks the tidy back yard with plenty of room for the pets to run around. Includes a lock-up garage, ducted heating, evap cooling, modern kitchen appliances (inc dishwasher), new continuous hot water system and more. Best of all, take a look at the position, only moments from everything Gladstone Park has to offer!