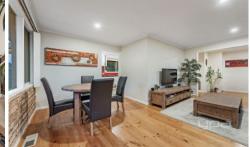

## 21 Snaefell Crescent GLADSTONE PARK VIC

Neat, tidy and ready for you. With nothing to do but move in and enjoy, this makes the perfect first home. Offering 3 bedrooms, a spacious lounge and dining, updated kitchen, central bathroom (with 2nd WC) and laundry. Outside youll step onto a decked entertaining area which overlooks the tidy back yard with plenty of room for the pets to run around. Includes a lock-up garage, ducted heating, evap cooling, modern kitchen appliances (inc dishwasher), new continuous hot water system and more. Best of all, take a look at the position, only moments from everything Gladstone Park has to offer!