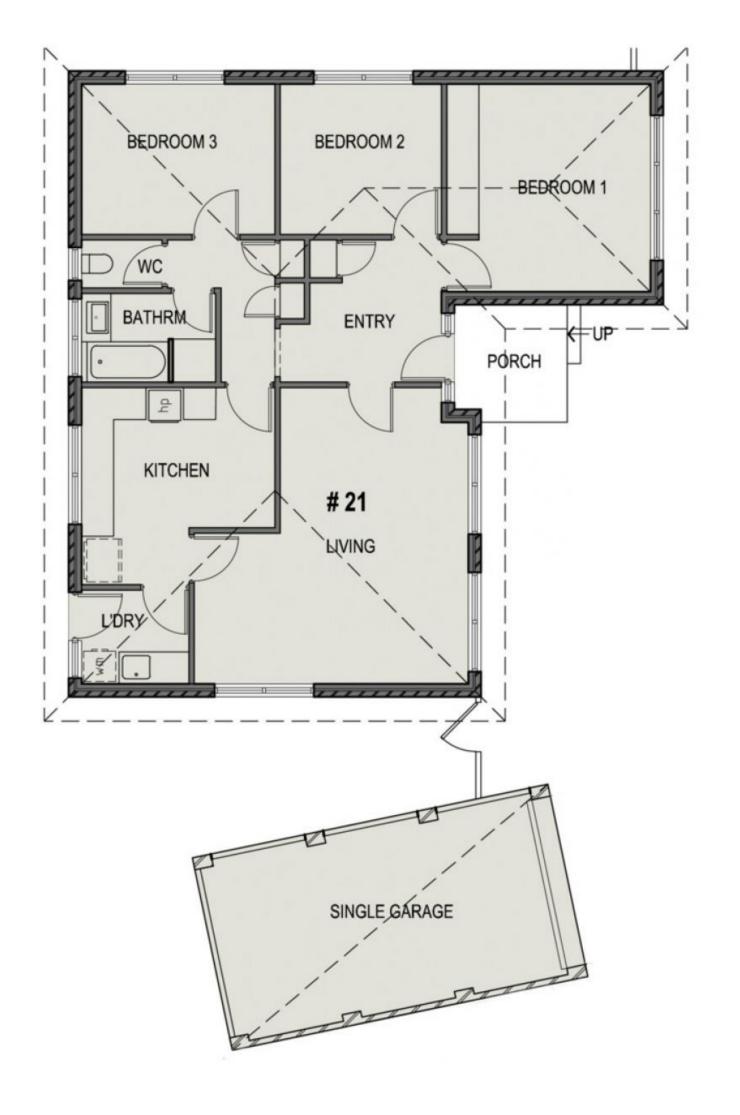

## 21 Snaefell Crescent GLADSTONE PARK VIC

Neat, tidy and ready for you. With nothing to do but move in and enjoy, this makes the perfect first home. Offering 3 bedrooms, a spacious lounge and dining, updated kitchen, central bathroom (with 2nd WC) and laundry. Outside youll step onto a decked entertaining area which overlooks the tidy back yard with plenty of room for the pets to run around. Includes a lock-up garage, ducted heating, evap cooling, modern kitchen appliances (inc dishwasher), new continuous hot water system and more. Best of all, take a look at the position, only moments from everything Gladstone Park has to offer!