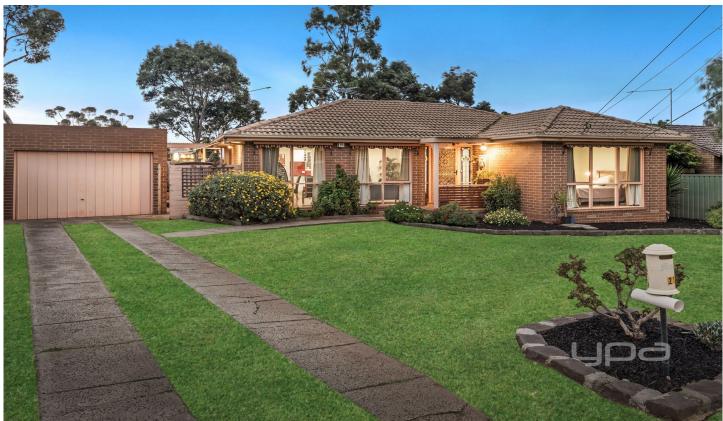

## 21 Snaefell Crescent GLADSTONE PARK VIC

Neat, tidy and ready for you. With nothing to do but move in and enjoy, this makes the perfect first home. Offering 3 bedrooms, a spacious lounge and dining, updated kitchen, central bathroom (with 2nd WC) and laundry. Outside youll step onto a decked entertaining area which overlooks the tidy back yard with plenty of room for the pets to run around. Includes a lock-up garage, ducted heating, evap cooling, modern kitchen appliances (inc dishwasher), new continuous hot water system and more. Best of all, take a look at the position, only moments from everything Gladstone Park has to offer!