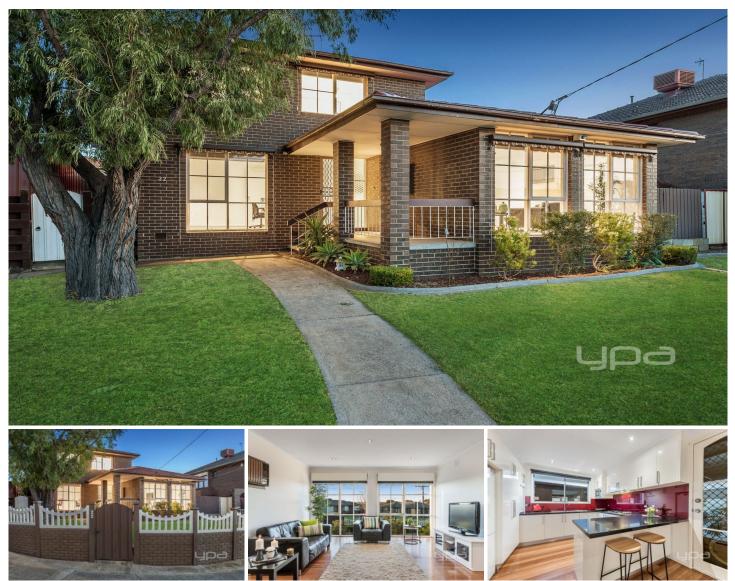

## 22 Wiltshire Road GLADSTONE PARK VIC

Perfectly located within an easy stroll to local schools, buses and shops, this attractive family home is ready for one lucky new owner. Offering 4 bedrooms (one downstairs), central bathroom, updated kitchen with stone tops, a large lounge and dining which leads outside to a fantastic entertaining

area. It doesnt stop there; once youre outside youll find 3 sheds: one standard sized, one large

enough for a 'man-cave' or home office, and another HUGE one for all the storage you could need, plus a large brick carport for more than two cars. All this situated on a great sized 563 sqm (approx.) corner allotment. Includes ducted heating, air-conditioning, ceiling fans, SST kitchen appliances, dishwasher, evaporative cooling and sprinkler system in front and back yard and loads more. With nothing left to do but relax and enjoy, this is the one for you! 4 🛤 1 🚔 2 🗬