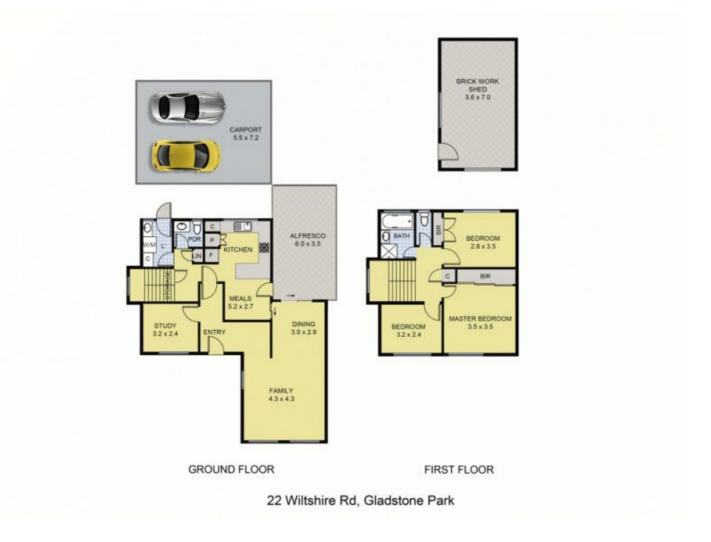

## 22 Wiltshire Road GLADSTONE PARK VIC

Perfectly located within an easy stroll to local schools, buses and shops, this attractive family home is ready for one lucky new owner. Offering 4 bedrooms (one downstairs), central bathroom, updated kitchen with stone tops, a large lounge and dining which leads outside to a fantastic entertaining

area. It doesnt stop there; once youre outside youll find 3 sheds: one standard sized, one large

enough for a 'man-cave' or home office, and another HUGE one for all the storage you could need, plus a large brick carport for more than two cars. All this situated on a great sized 563 sqm (approx.) corner allotment. Includes ducted heating, air-conditioning, ceiling fans, SST kitchen appliances, dishwasher, evaporative cooling and sprinkler system in front and back yard and loads more. With nothing left to do but relax and enjoy, this is the one for you! 4 🛤 1 🚔 2 🗬