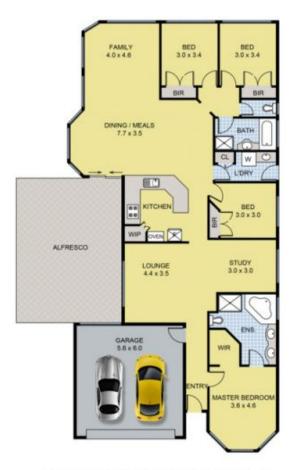

tations!

Impressive from the moment you walk in; this striking 24sq (approx.) family home with wide, vaulted entry, high ceilings and decorative cornices has more than meets the eye and encompasses the very essence of modern living, ideally combined with the charismatic outdoor area, all on a grand 625m2 (approx.) block.

You can leave the car at homecoming as all your essential amenities are directly a cross the road with Homestead shopping village, Primary school, childcare and medical clinic, along with transport at your doorstep. Roxburgh Park shopping complex, Primary/Secondary facilities, restaurants and train station also nearby.

Offering 4 bedrooms, master with WIR and spacious

## 4 🕮 2 🚍 2 🚍

**Price**:\$600,000

View: https://www.ypa.com.au/7397619

Luke Albioli 0403 700 003



80 Ravenhill Blvd, Roxburgh Park