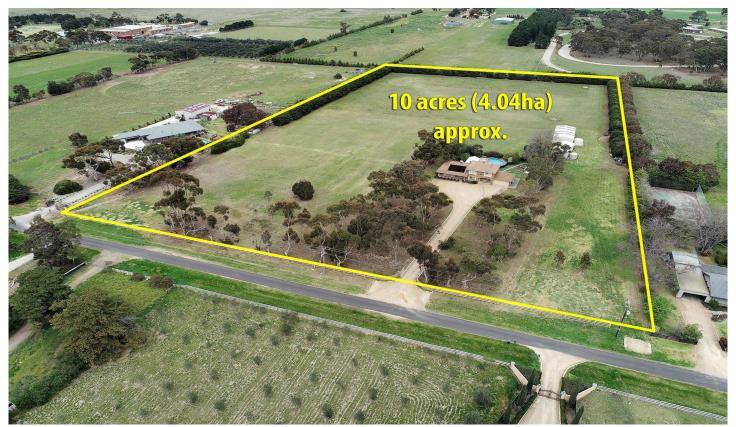

## 30 Blackwells Lane BULLA VIC

Sitting on 10 Acres (approx) & less than 29km from Melbournes CBD, this truly is the perfect way to retire, or get your family away from it all. Head through the grand entrance down a long driveway and youll be greeted by this gorgeous, well presented double storey home. Offering 4 great sized bedrooms (one downstairs), master with ensuite, central bathroom (with spa), a huge formal lounge and dining (with built-in bar), solid timber kitchen with large meals and family area, downstairs powder room, laundry and a huge separate rumpus room. Includes a double (remote) garage with internal access, ducted heating, evap cooling, split system, ceiling fans, alarm, hydronic heating and loads more extras. Outside is what youll really love a fantastic entertaining area, solar-heated in-ground pool (with covers, equipment etc), kids play-ground (inc cubby house) and not one but THREE sheds for storage, then a MASSIVE 4-car garage with additional workshop area (inc