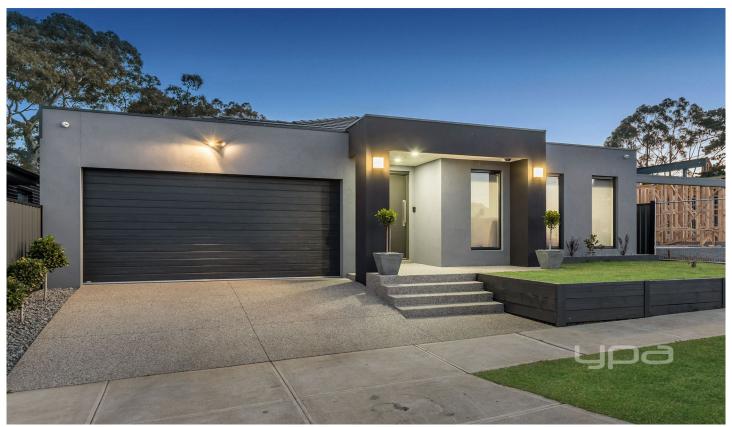

## 4 Crestwood Road GREENVALE VIC

Elegant high ceilings, square-set cornices and hardwood flooring give this architecturally designed home a luxury feeling the moment you walk in. The impressive and well positioned north facing property has absolutely everything on offer. Featuring 4 great sized bedrooms, a large master with ensuite and WIR, formal lounge, central bathroom plus separate powder room, a spacious open-plan living and meals area adjoining the gorgeous kitchen with quality appliances. Outside, youll find a tidy, low maintenance yard with enough room to entertain and allow for pets. Comes complete from front to back with exposed aggregate concrete, ducted heating and refrigerated cooling, security system(& HD CCTV), LED lighting throughout and much more. Whether youre starting out, or winding down, its the perfect place to settle in, amongst other quality homes in the gorgeous boutique Crestwood estate. Make it yours today!