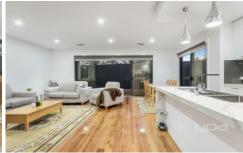

## 4 Crestwood Road GREENVALE VIC

Elegant high ceilings, square-set cornices and hardwood flooring give this architecturally designed home a luxury feeling the moment you walk in. The impressive and well positioned north facing property has absolutely everything on offer. Featuring 4 great sized bedrooms, a large master with ensuite and WIR, formal lounge, central bathroom plus separate powder room, a spacious open-plan living and meals area adjoining the gorgeous kitchen with quality appliances. Outside, youll find a tidy, low maintenance yard with enough room to entertain and allow for pets. Comes complete from front to back with exposed aggregate concrete, ducted heating and refrigerated cooling, security system(& HD CCTV), LED lighting throughout and much more. Whether youre starting out, or winding down, its the perfect place to settle in, amongst other quality homes in the gorgeous boutique Crestwood estate. Make it yours today!