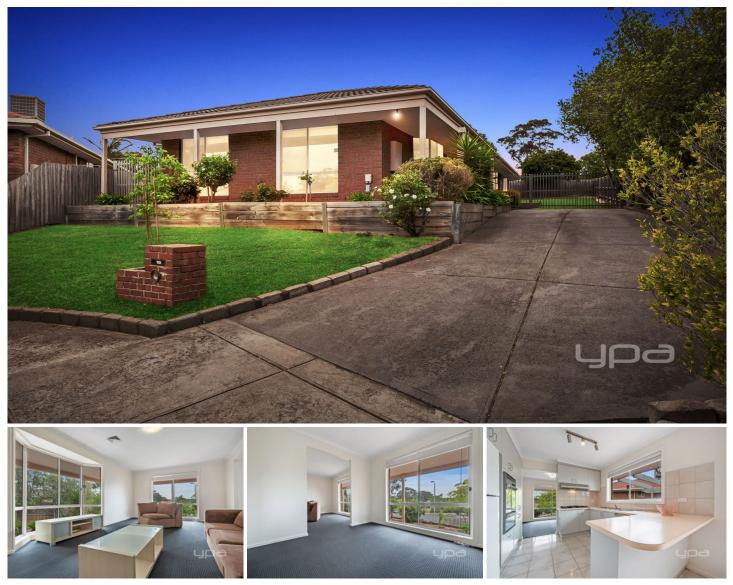

## **18 Glencara Close WESTMEADOWS VIC**

In real estate, the golden rule is simple buy in the best location! and what a location this is. Sitting high and proud at the end of a beautiful cal-de-sac, this attractive family home offers 3 bedrooms (all with BIRs), master with WIR and ensuite, a spacious lounge and dining, bright kitchen with tiled meals area, central bathroom and laundry. Outside theres a lovely entertaining area, neatly landscaped gardens, side access and plenty of extra space to enjoy. Includes ducted heating, evap cooling, new carpets, a fresh coat of paint and plenty more. All on a generous 596sqm(approx) allotment. Best of all, its priced to sell and ready for immediate settlement, so you can be in before Christmas!