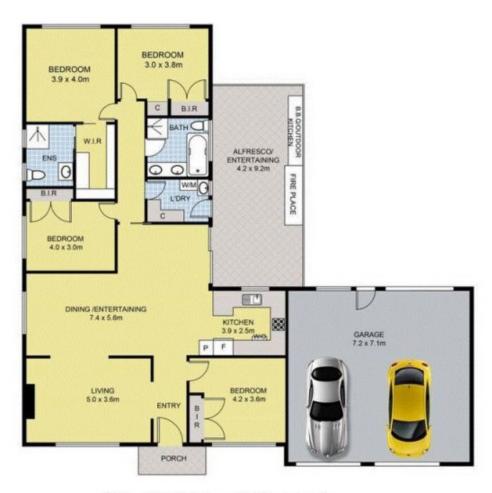

## 4 Bradford Avenue GREENVALE VIC

What an impressive home 700m2 (approx.), fully renovated and stunningly executed, this residence showcases a range features and finishes with a superb attention to detail and decor. Befitting its exclusive location, the home encompasses all of life's desires together with indoor and outdoor fireplace's reflecting a warm atmosphere - the perfect way to bring up a family.

Delivering a 4 bedroom home, all fitted with ceiling fans, master showcasing a fully tiled, luxurious ensuite with an equally stunning central bathroom with double basin.

Modern, well-appointed, high gloss kitchen with marble bench top, Fisher & Paykel S/S appliances including dishwasher, stylish sink and skylight for added light, alongside an expansive dining and family area.

Comfortable formal lounge with feature beam ceiling and cosy fireplace.

Designed to seamlessly interact with the outdoors, the

4 🚐 2 🚍 2 🚍

View: https://www.ypa.com.au/7397629

4 Bradford Avenue, Greenvale