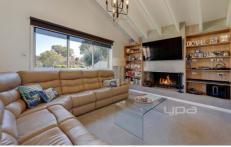

Comfortable formal lounge with feature beam ceiling and cosy fireplace.

Designed to seamlessly interact with the outdoors, the

4 🚐 2 🚍 2 🚍

View: https://www.ypa.com.au/7397629

4 Bradford Avenue, Greenvale