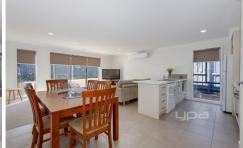

This light filled home comprises open plan living, separate study/nook, two-way bathroom, lock up garage. Other features include heating /cooling and dishwasher.

Definitely worth a look.

Photo ID required upon inspection.