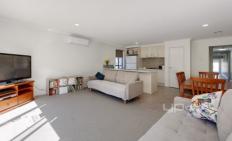

This light filled home comprises open plan living, separate study/nook, two-way bathroom, lock up garage. Other features include heating /cooling and dishwasher.

Definitely worth a look.

Photo ID required upon inspection.