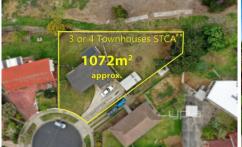

## 16 Kernot Court WESTMEADOWS VIC

If youve been waiting for your next project with awesome views over the Yuroke Creek in a great court location of Westmeadows then this is the one you need to get involved in. On a huge 1072m2 (approx.) allotment with potential to fit 4 large separate residences on the block (STCA) while being right next to the Valley Park development which is sure to ensure approval for plans and permits in the not too distant future.

3 📭 1 🔓 1 🗬

Land Size: 1072 sqm

View: https://www.ypa.com.au/7397633