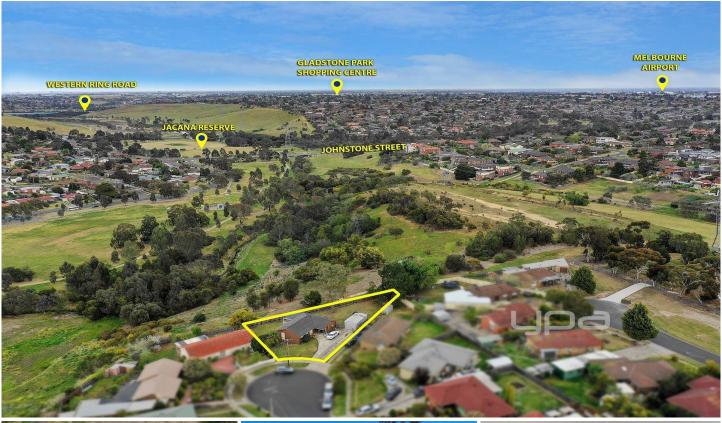

## 16 Kernot Court WESTMEADOWS VIC

If youve been waiting for your next project with awesome views over the Yuroke Creek in a great court location of Westmeadows then this is the one you need to get involved in. On a huge 1072m2 (approx.) allotment with potential to fit 4 large separate residences on the block (STCA) while being right next to the Valley Park development which is sure to ensure approval for plans and permits in the not too distant future.