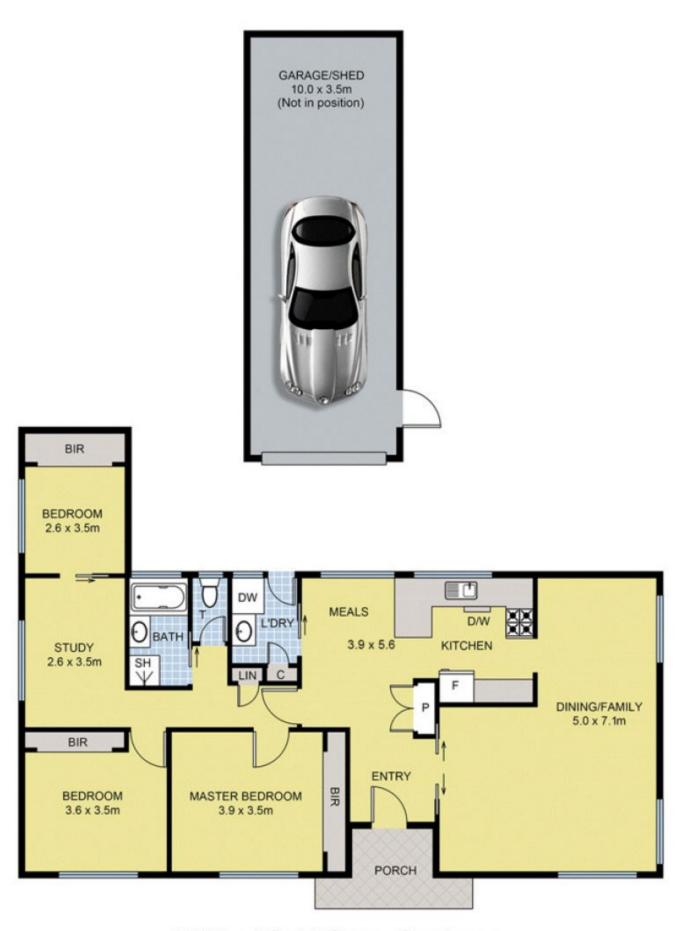

Lovingly maintained throughout the years, in a sought-after location with hardwood floors throughout & decorative cornices this home comprises of-

3 carpeted bedrooms all with built-in robes plus desirable study room, all fitted with ceiling fans.

Comfortable lounge and dining room