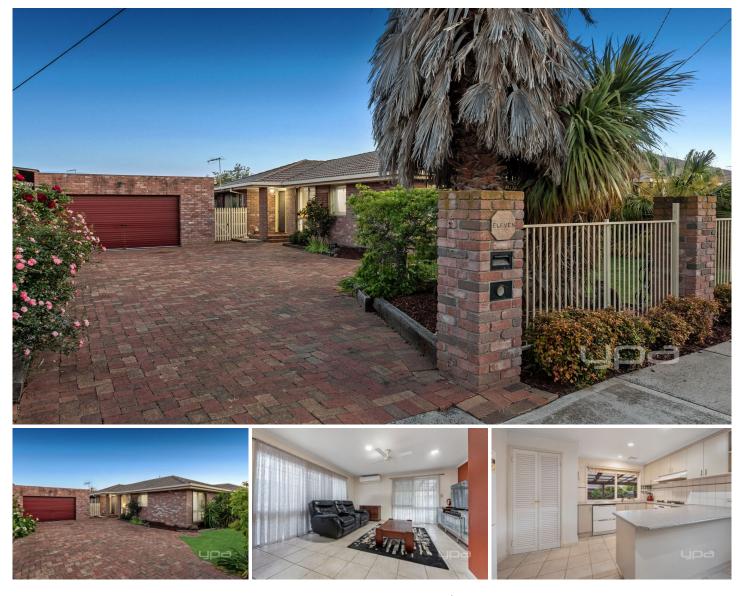

## 11 The Circuit GLADSTONE PARK VIC

Looking for value? This is the one! Behind a secure high fence with a driveway big enough for 4 cars, this attractive home offers a great place to start, while ticking all your boxes. Features 3 bedrooms, master with ensuite and WIR, a spacious lounge, bright kitchen with meals area, central bathroom and laundry. Outside youll find a double garage with a separate tiled workshop at the rear (inc its own sink and cupboard) and a fully paved entertaining area at the rear. Includes ducted heating, split system, ceiling fans, dishwasher, window shutters and loads more. With close proximity to parks, shops, schools and easy freeway access, get in before it sells!