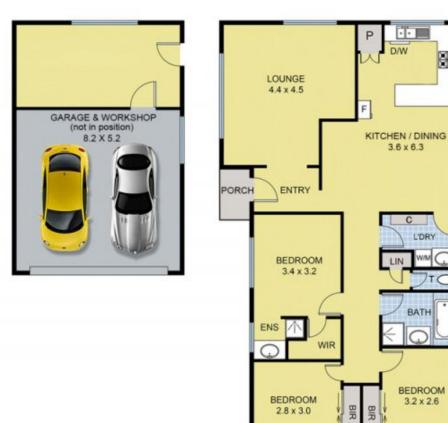

## 11 The Circuit GLADSTONE PARK VIC

Looking for value? This is the one! Behind a secure high fence with a driveway big enough for 4 cars, this attractive home offers a great place to start, while ticking all your boxes. Features 3 bedrooms, master with ensuite and WIR, a spacious lounge, bright kitchen with meals area, central bathroom and laundry. Outside youll find a double garage with a separate tiled workshop at the rear (inc its own sink and cupboard) and a fully paved entertaining area at the rear. Includes ducted heating, split system, ceiling fans, dishwasher, window shutters and loads more. With close proximity to parks, shops, schools and easy freeway access, get in before it sells!